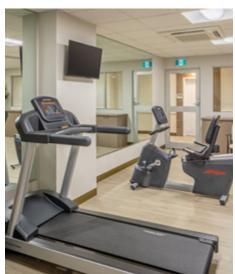

We offer studio, one- and two-bedroom suites with kitchenettes, some of the largest suites in the Burnaby area. You'll find our suites are well designed to maximize space and light, thanks to high ceilings, large windows and private balconies. When you aren't enjoying the comfort of your accommodations, you may find yourself socializing at our fireside lounge or bistro, playing billiards, working out in our fitness room, catching a black and white movie in our theatre, or enjoying time with family in our private dining room.

#### IN THE NEIGHBOURHOOD

| <ul><li>Grocery stores</li><li>Pharmacies</li><li>Shopping</li></ul>                             | <ul><li>Restaurants</li><li>Hospital</li><li>Medical clinics</li></ul>                     | <ul><li>Banks</li><li>Transit</li><li>Coffee shops</li></ul>                              |
|--------------------------------------------------------------------------------------------------|--------------------------------------------------------------------------------------------|-------------------------------------------------------------------------------------------|
| ACTIVITIES                                                                                       |                                                                                            |                                                                                           |
| <ul> <li>LiveNow program</li> <li>Educational activities</li> <li>Cultural activities</li> </ul> | <ul> <li>Social and recreational programs</li> <li>Day trips*</li> <li>Exercise</li> </ul> | <ul><li>Live entertainment</li><li>Live music events</li><li>Gardening</li></ul>          |
| DINING SERVICES                                                                                  |                                                                                            |                                                                                           |
| <ul> <li>Diversified menu</li> <li>À la carte menu</li> <li>Open seating dining</li> </ul>       | <ul> <li>Flexible dining times</li> <li>Maître D'</li> <li>Themed dinner*</li> </ul>       | <ul> <li>Meals for guests*</li> <li>Freshly prepared snacks</li> <li>Catering*</li> </ul> |
| CARE SERVICES                                                                                    |                                                                                            |                                                                                           |
| <ul> <li>Home care**</li> </ul>                                                                  | <ul> <li>Esthetician services*</li> </ul>                                                  |                                                                                           |
| AMENITIES                                                                                        |                                                                                            |                                                                                           |
| <ul> <li>Dining room</li> <li>Private dining room</li> <li>Bar/lounge</li> </ul>                 | <ul> <li>Bistro/cafe</li> <li>Country kitchen</li> <li>Activity room</li> </ul>            | <ul><li>Fitness room</li><li>Movie theatre</li><li>TV room</li></ul>                      |