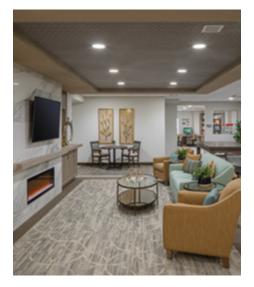

## OUR UNIQUE LIFESTYLE

Our retirement residence features an abundance of natural light and an open concept design, including a fireside lounge and three rooftop terraces with exceptional mountain and city views. Exposed beams, wood finishes and a contemporary colour palette give us a West Coast feel, bringing the beauty of nature and the warmth of the outdoors into the heart of our home.

We offer studio, one- and two-bedroom suites with kitchenettes, some of the largest suites in the Burnaby area. You'll find our suites are well designed to maximize space and light, thanks to high ceilings, large windows and private balconies. When you aren't enjoying the comfort of your accommodations, you may find yourself socializing at our fireside lounge or bistro, playing billiards, working out in our fitness room, catching a black and white movie in our theatre, or enjoying time with family in our private dining room.