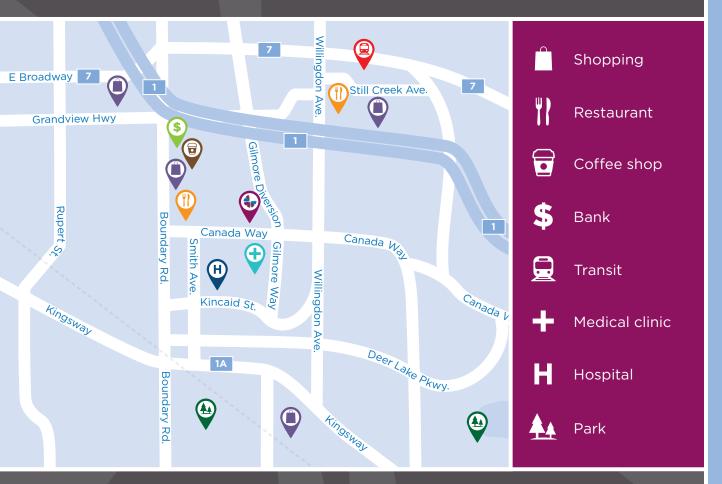

#### IN THE NEIGHBOURHOOD

| <ul><li>Grocery stores</li><li>Pharmacies</li><li>Shopping</li></ul>                             | <ul><li>Restaurants</li><li>Hospital</li><li>Medical clinics</li></ul>                     | <ul><li>Banks</li><li>Transit</li><li>Coffee shops</li></ul>                              |
|--------------------------------------------------------------------------------------------------|--------------------------------------------------------------------------------------------|-------------------------------------------------------------------------------------------|
| ACTIVITIES                                                                                       |                                                                                            |                                                                                           |
| <ul> <li>LiveNow program</li> <li>Educational activities</li> <li>Cultural activities</li> </ul> | <ul> <li>Social and recreational programs</li> <li>Day trips*</li> <li>Exercise</li> </ul> | <ul><li>Live entertainment</li><li>Live music events</li><li>Gardening</li></ul>          |
| DINING SERVICES                                                                                  |                                                                                            |                                                                                           |
| <ul> <li>Diversified menu</li> <li>À la carte menu</li> <li>Open seating dining</li> </ul>       | <ul> <li>Flexible dining times</li> <li>Maître D'</li> <li>Themed dinner*</li> </ul>       | <ul> <li>Meals for guests*</li> <li>Freshly prepared snacks</li> <li>Catering*</li> </ul> |
| CARE SERVICES                                                                                    |                                                                                            |                                                                                           |
| <ul> <li>Home care**</li> </ul>                                                                  | <ul> <li>Esthetician services*</li> </ul>                                                  |                                                                                           |
| AMENITIES                                                                                        |                                                                                            |                                                                                           |
| <ul> <li>Dining room</li> <li>Private dining room</li> <li>Bar/lounge</li> </ul>                 | <ul> <li>Bistro/cafe</li> <li>Country kitchen</li> <li>Activity room</li> </ul>            | <ul><li>Fitness room</li><li>Movie theatre</li><li>TV room</li></ul>                      |