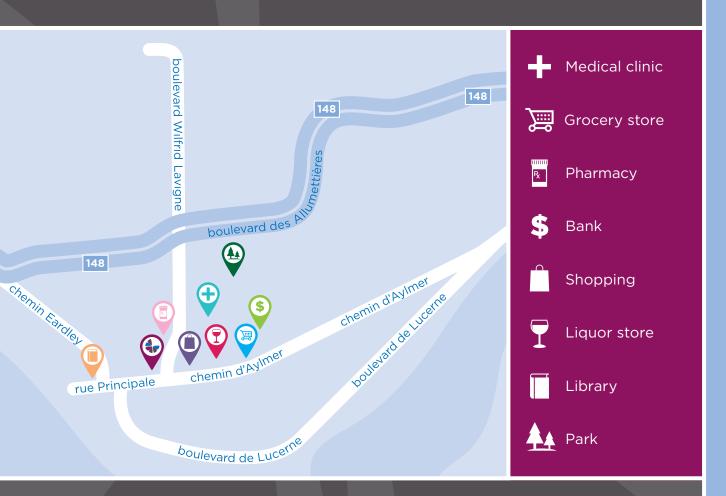

#### IN THE NEIGHBOURHOOD

- Grocery stores
- Pharmacies
- Shopping

- Restaurants
- Medical clinics
- Banks

- Coffee shops
- Places of worship
- Marina