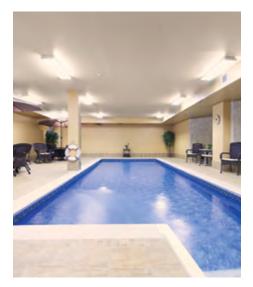

## **OUR UNIQUE LIFESTYLE**

At Chartwell Monastère d'Aylmer, you will find our home is defined by traditional details that speak to Gatineau's entrenched history. Upon your arrival, you'll be struck by our magnificent front hall and fireplace, the refined woodwork and incredible stained glass windows offering breathtaking views of our indoor courtyard. In addition, we offer a variety of amenities allowing our residents to stay active and engaged, including a hair salon, theatre, library, pharmacy and indoor pool. You can also enjoy some fresh air in our beautiful gardens and outdoor areas, or take a stroll along the famous Aylmer Marina. Lastly, residents can enjoy a serene atmosphere, as well as Eucharistic celebrations, at our beautiful chapel.

#### **AMENITIES**

- Dining room
- Activity room
- Fitness room

- Movie theatre
- Multi-functional room
- Library

- Pool
- Convenience store\*
- Chapel