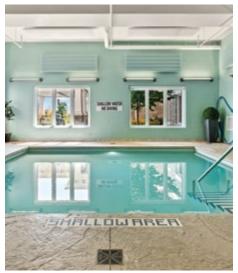

In addition, you can choose from a selection of well-appointed suites that come in large and bright studios to two-bedroom suites, all featuring kitchenettes. We invite you to enjoy our variety of modern on-site amenities, including a heated indoor pool, fully equipped fitness centre, movie theatre, hair salon, a lovely bistro where coffee, tea and snacks are served, and much more. Whatever your interests, you choose how each day is based on how you want to live in your retirement years.

#### **AMENITIES**

- Dining room
- Private dining room
- Country kitchen

- Bistro/cafe
- Pub
- Movie theatre

- Activity room
- Fitness room
- Pool

<sup>\*</sup>Fee-for-service may apply.