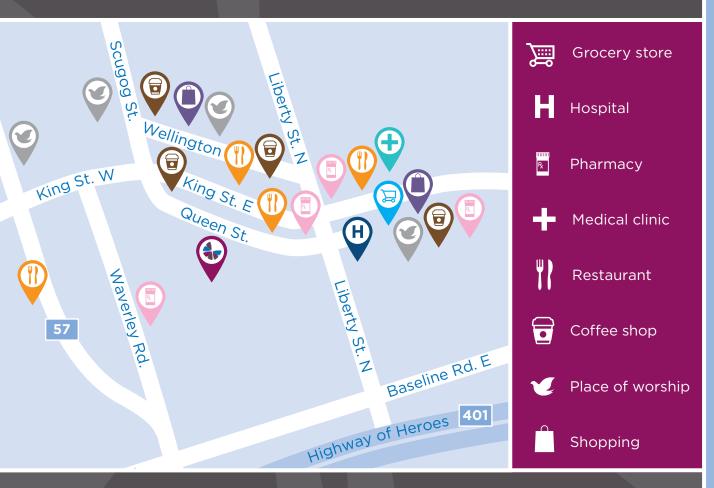

Centrally located just off Bowmanville's main street, our desirable location is within close

walking and driving distance of many convenient amenities and services: retail shopping, restaurants, grocery stores, banks, liquor stores, coffee shops, places of worship and Lakeridge Health Hospital. We are also one block north of historic downtown Bowmanville, with its interesting mix of specialty stores, eateries, and attractions. If you're looking for outdoor pursuits, we're near Rotary Park, where you can enjoy summer concerts and access to walking trails along Bowmanville Creek.

#### IN THE NEIGHBOURHOOD

- Grocery stores
- Pharmacies
- Medical clinics

- Restaurants
- Hospital
- Coffee shops

- Banks
- Shopping
- Port Darlington Marina