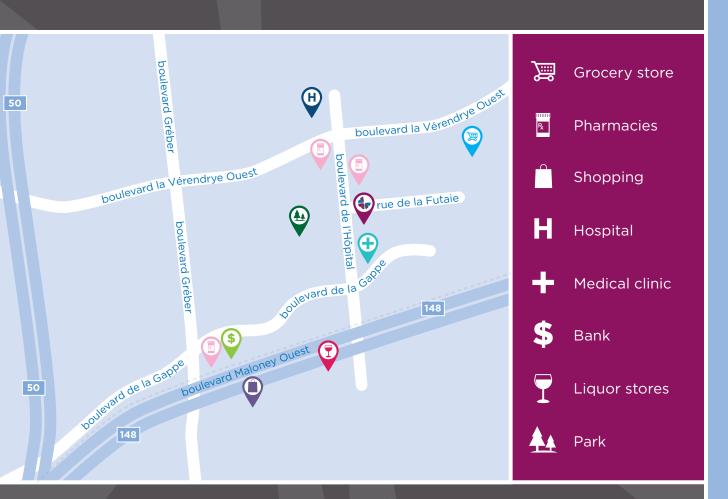

#### IN THE NEIGHBOURHOOD

- Grocery stores
- Parks
- Shopping

- Restaurants
- Hospital
- Medical clinics

- Transit
- Cultural centres
- Casino