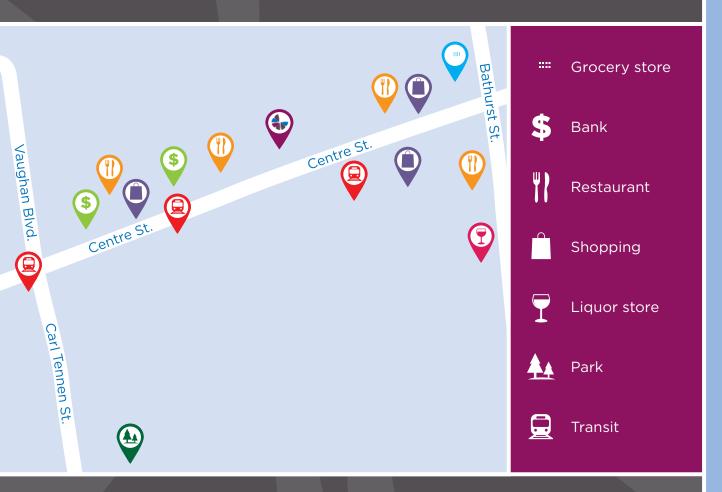

We are ideally located on bustling Centre Street, steps away from the Promenade Mall and a short walk to the iconic, resident-favourite Centre Street Deli. That's just one of many nearby dining choices, including Bagel World and Café Sheli. When family and friends come to visit, you'll have an abundance of nearby eateries where you can grab lunch, as well as local amenities that will make running errands or simply enjoying the neighourhood both easy and enjoyable.

#### IN THE NEIGHBOURHOOD

- Pharmacies
- Shopping
- Restaurants

- Hospital
- Medical clinics
- Banks

- Transit
- Cinema
- Community centres/ sports parks