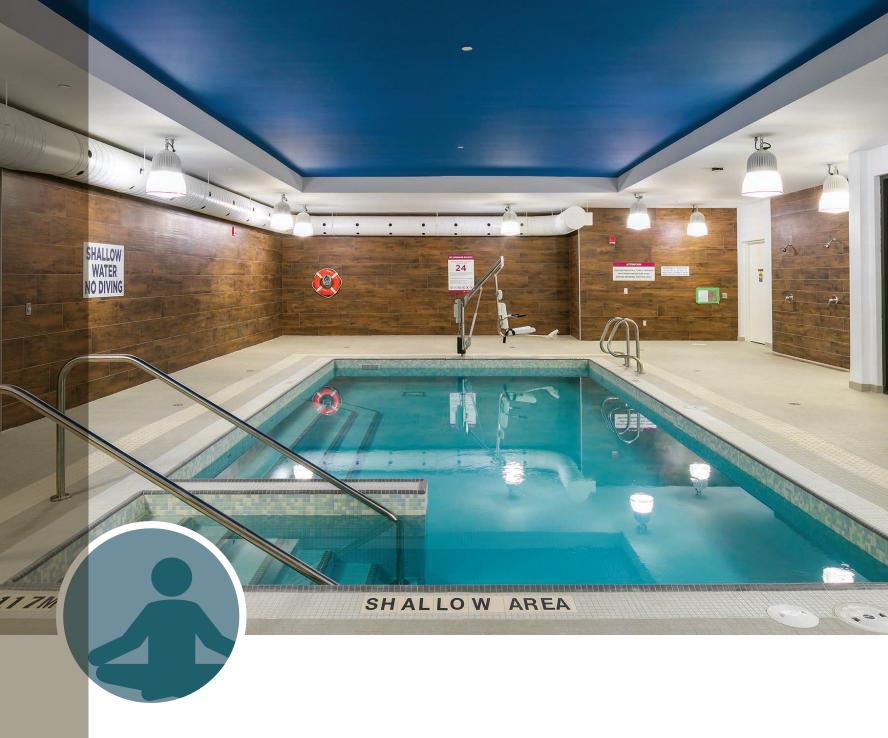

- 8 Billiards
- Library
- Movie theatre
- Pool
- Multi-purpose room
- Yoga studio
- Music room
- Gym

- Exercise room
- Landscaped courtyards
- Place of worship
- Computer room
- Dog wash area
- Kid's area
- **A** Day trips and outings