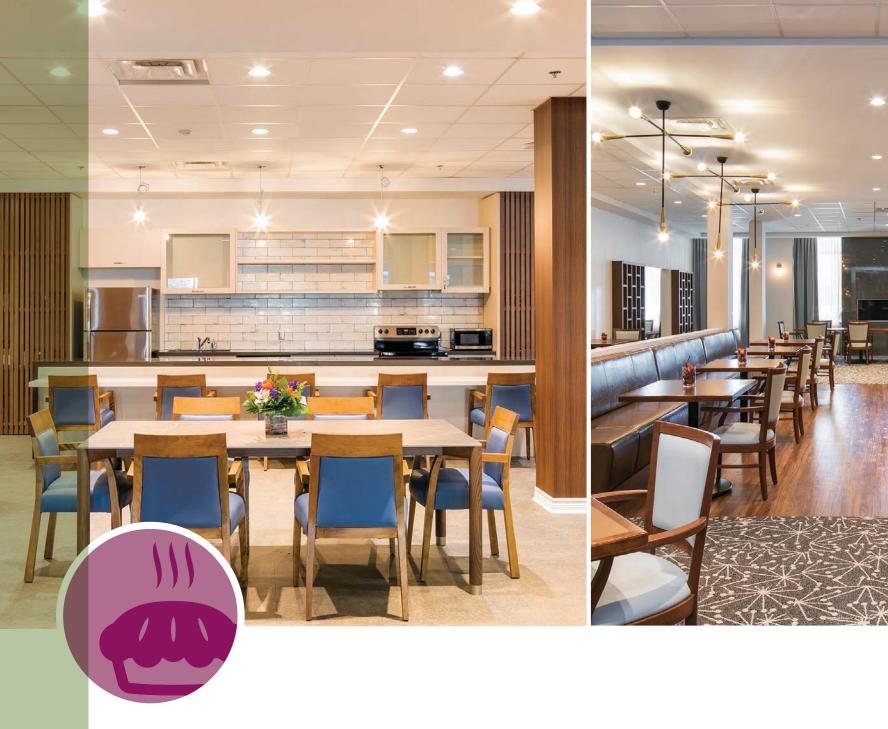

#### DINING

Offering delicious and nutritious daily menus, our food service team exceeds expectations by crafting meals that cater to your tastes, preferences and dietary needs, preparing everything from home-style favourites to themed meals to scrumptious desserts. Our maître d' offers top-notch service and added attention to detail in our grand dining room, where you can sit back, relax and enjoy your overall dining experience. For a more casual atmosphere, you can choose to dine in our warm and inviting bistro or host intimate or large family gatherings in our high-end family kitchen.

- Private dining room
- Open seating dining room
- Three served meals (breakfast, lunch and dinner)
- State-of-the-art family kitchen

- 🔑 À la carte menu
- Diversified menu
- Bistro
- Special diets accommodated