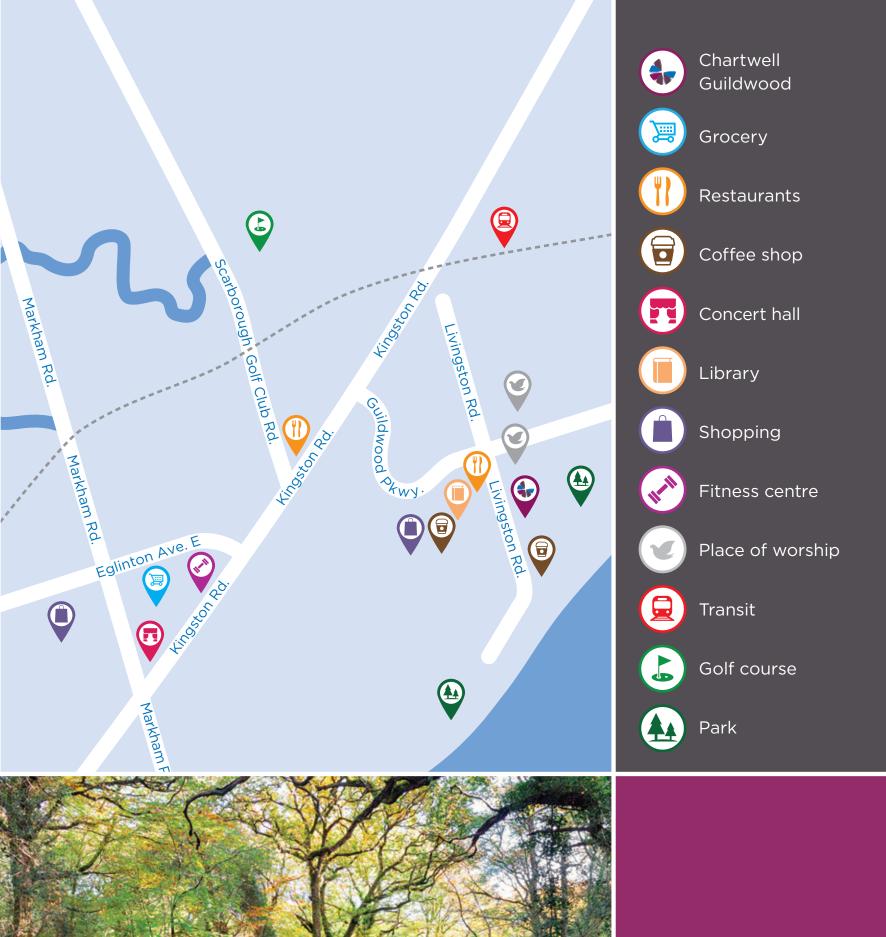

Located at the corner of Kingston Road and Guildwood Parkway, the drive through Guildwood Gates into the neighbourhood makes for a grand entrance, with winding roads and cul-de-sacs reducing traffic and enhancing privacy. Here, you'll find our local community is not only celebrated for its artistic traditions, but also for its natural splendour. In fact, Chartwell Guildwood backs onto lush Guildwood Park and Gardens, where you may find yourself enjoying a walk or taking in stunning views of Lake Ontario from Guildwood Beach.

Other services and amenities in close proximity to Chartwell Guildwood include:

- Guildwood Village Shopping Centre, including Canada Post, Guildwood Drug Mart, Valu-Mart, Livingston Medical Centre, Guildwood Library and banks
- Restaurants and cafés, including Pizza Nova, Ace's Place Bar & Grill, Kitchen Food Fair, Swiss Chalet, Tim Horton's and Subway
- Beer Store and LCBO
- Cedarbrae Mall (Wal-Mart)

- Scarborough Town Centre
- Scarborough Village Recreation Centre
- Scarborough Hospital and Markham Kingston Medical Centre
- Scarboro Golf and Country Club
- Places of worship
- Local transit

hartwell Guildwood offers a variety of well-appointed amenities, as well as social, leisure and entertainment opportunities. When you aren't relaxing in your spacious suite, you may find yourself working with your hands at an art or gardening project in our multi-purpose room, seated comfortably in a banquette in our private dining room for a glass of wine with friends, or keeping active in our pool and fitness centre.