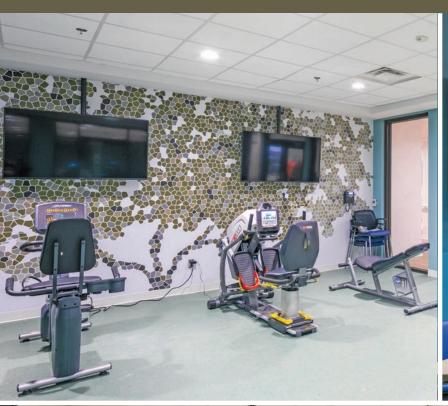

- 8 Billiards
- Library
- Movie theatre
- Pool
- Multi-purpose room
- Yoga studio
- Music room
- Gym

- Exercise room
- Landscaped courtyards
- Place of worship
- Computer room
- Dog wash area
- Kid's area
- **A** Day trips and outings