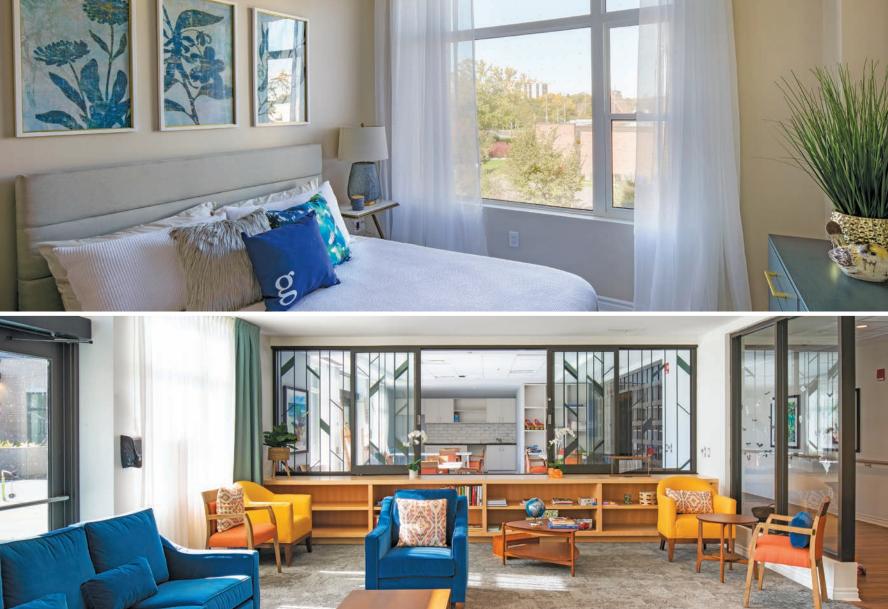

ffering 172 spacious and bright suites, Chartwell Guildwood features architecture and design inspired by the beauty of nature, including elements of fine craftsmanship that celebrate the artistic traditions of Guildwood Village. In addition to easy access to a number of nearby amenities in our neighbourhood, you can also benefit from a wide variety of modern and appealing amenities on-site.

Our organic-modern décor will make you feel at peace, thanks to an earthy palette and natural materials like warm woods, homespun rattan and even an indoor living wall providing additional texture and colour. Here, you'll benefit from a bespoke experience that provides you with the flexibility to craft the lifestyle you've always wanted in your retirement years.

- Scarborough Town Centre
- Scarborough Village Recreation Centre
- Scarborough Hospital and Markham Kingston Medical Centre
- Scarboro Golf and Country Club
- Places of worship
- Local transit

hartwell Guildwood offers a variety of well-appointed amenities, as well as social, leisure and entertainment opportunities. When you aren't relaxing in your spacious suite, you may find yourself working with your hands at an art or gardening project in our multi-purpose room, seated comfortably in a banquette in our private dining room for a glass of wine with friends, or keeping active in our pool and fitness centre.