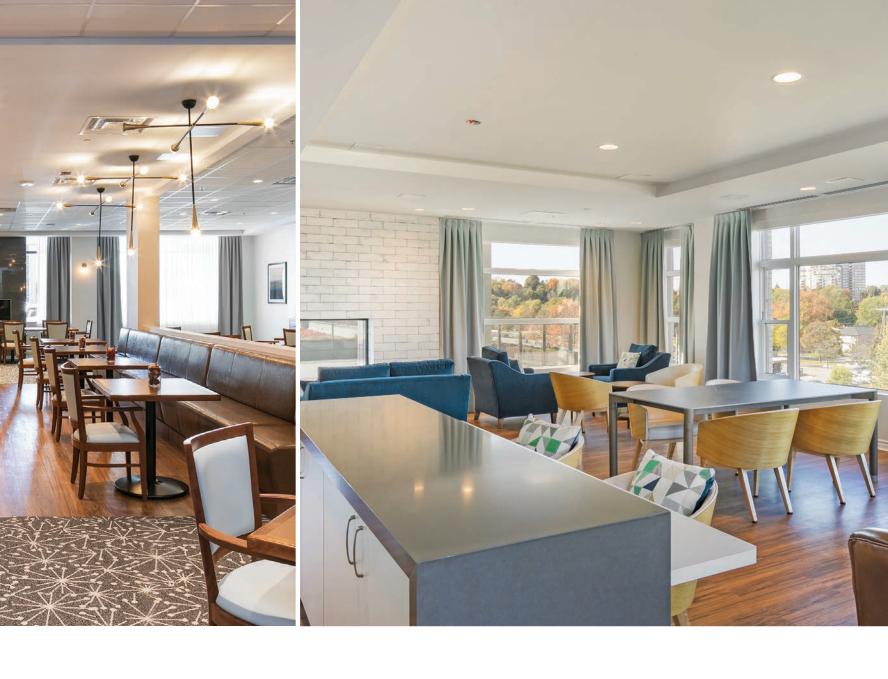

#### DINING

Offering delicious and nutritious daily menus, our food service team exceeds expectations by crafting meals that cater to your tastes, preferences and dietary needs, preparing everything from home-style favourites to themed meals to scrumptious desserts. Our maître d' offers top-notch service and added attention to detail in our grand dining room, where you can sit back, relax and enjoy your overall dining experience. For a more casual atmosphere, you can choose to dine in our warm and inviting bistro or host intimate or large family gatherings in our high-end family kitchen.

#### FEATURES AND ACTIVITIES

To further enhance your retirement living experience, many of our most popular programs, activities and social events take place on-site in our modern amenities, where you can pursue hobbies, socialize with friends, or simply sit back and relax.

- 8 Billiards
- Library
- Movie theatre
- Pool
- Multi-purpose room
- Yoga studio
- Music room
- Gym

- Exercise room
- Landscaped courtyards
- Place of worship
- Computer room
- Dog wash area
- Kid's area
- **A** Day trips and outings