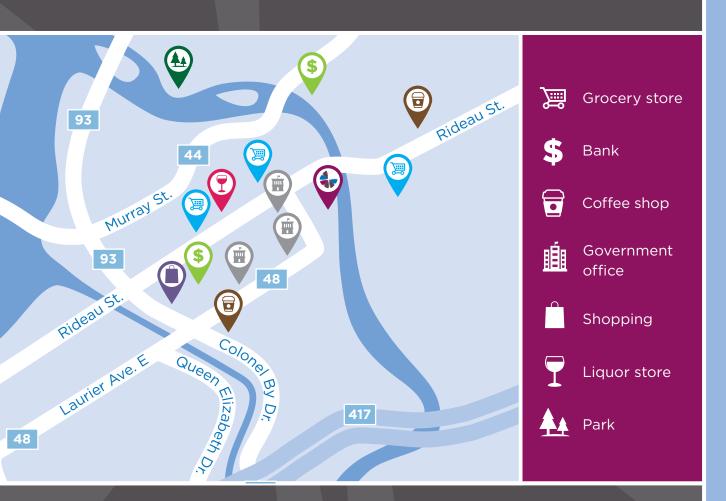

### IN THE NEIGHBOURHOOD

- Grocery stores
- Pharmacies
- Shopping

- Restaurants
- Medical clinics
- Banks

- Transit
- Coffee shops
- Places of worship