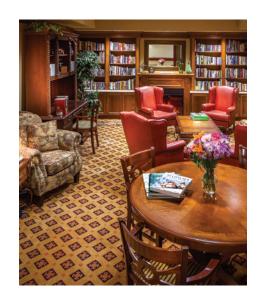

## **OUR UNIQUE LIFESTYLE**

Traditional, intimate, charming—these are just a few words that describe how our home feels. When you walk through our doors, you'll instantly sense the energy that defines our atmosphere, where you'll see residents chatting in the front hall, socializing or playing cards in our bistro, or visiting with family and friends. We have an open-concept layout that provides convenient access to all on-site amenities, including our light-filled dining room, where residents enjoy delicious and nutritious meals, great conversation and lovely outdoor views. Dark oak finishes, a stone fireplace and maroon and gold furnishings add to our home's warm and welcoming feel.

#### **AMENITIES**

- Dining room
- Bistro/cafe
- Activity room

- Fitness room
- Movie theatre
- Multi-functional room
- Library
- Lounge
- Walking paths