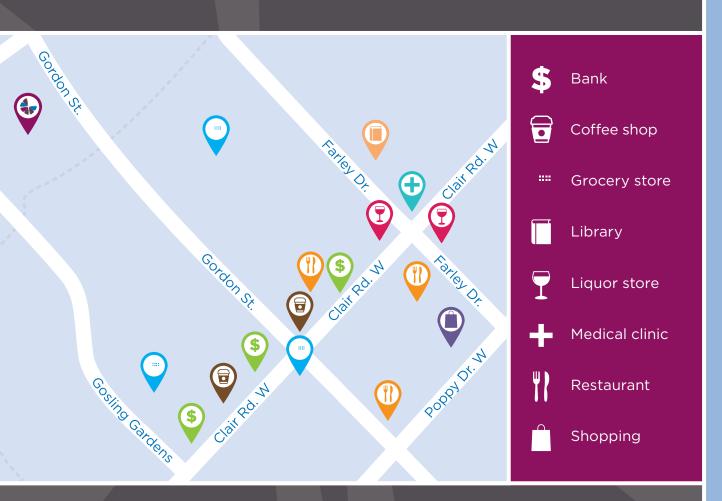

Our retirement community is ideally located in Guelph's south end, where you'll find a combination

of small-town friendliness and big-city amenities. From banks, grocery stores and restaurants to retailers, pharmacies and medical services, everything you could need to run errands or enjoy time with family can be found in our well-serviced neighbourhood. Speaking of family, many of our residents' children and grandchildren also call our community home, and for those who live out of town, they appreciate that we're only a 10-minute drive from the 401.

### IN THE NEIGHBOURHOOD

- Grocerv stores
- Pharmacies
- Shopping

- Restaurants
- Hospital
- Medical clinics

- Banks
- Coffee shops
- Places of worship