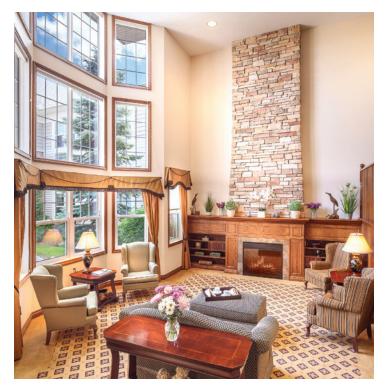

## **OUR UNIQUE LIFESTYLE**

Traditional, intimate, charming—these are just a few words that describe how our home feels. When you walk through our doors, you'll instantly sense the energy that defines our atmosphere, where you'll see residents chatting in the front hall, socializing or playing cards in our bistro, or visiting with family and friends. We have an open-concept layout that provides convenient access to all on-site amenities, including our light-filled dining room, where residents enjoy delicious and nutritious meals, great conversation and lovely outdoor views. Dark oak finishes, a stone fireplace and maroon and gold furnishings add to our home's warm and welcoming feel.

You'll feel equally taken by how lovely our spacious suites with high ceilings are, which many remark are well-appointed and easily accommodate furniture and belongings. We also have a gorgeous private courtyard that serves as a peaceful sanctuary for residents looking to be closer to nature.