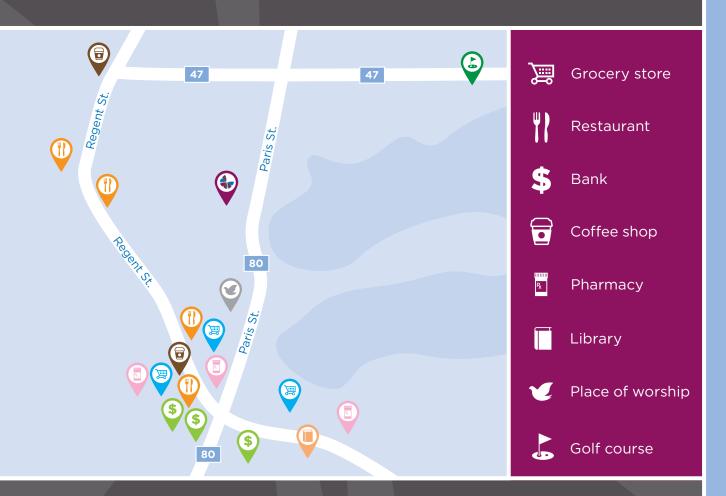

#### IN THE NEIGHBOURHOOD

- Grocery stores
- Pharmacies
- Shopping

- Restaurants
- Hospital
- Banks

- Coffee shops
- Hotels
- Theatres