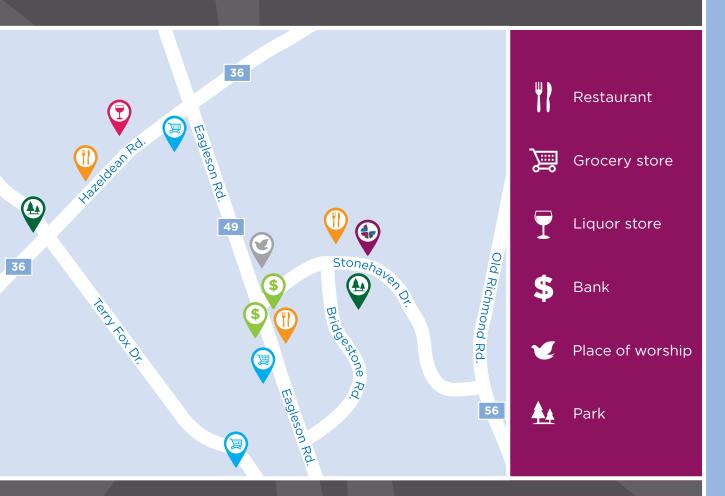

#### IN THE NEIGHBOURHOOD

- Grocery stores
- Pharmacies
- Shopping

- Restaurants
- Medical clinics
- Banks

- Transit
- Coffee shops
- Places of worship