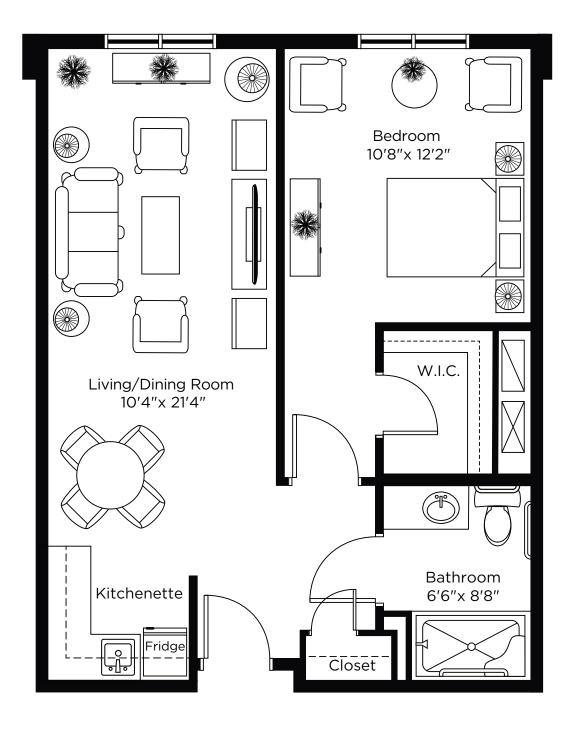

57 Trott Boulevard Collingwood • 705-532-9978

# Suite Plans ONE BEDROOM



#### Nottawa

One Bedroom 591 sq.ft.





# Glenhuron

One Bedroom 628 sq.ft.





# Maxwell

One Bedroom 723 sq.ft.





# Feversham

One Bedroom + Den 824 sq.ft.





# Elmvale

One Bedroom 662 sq.ft.





# Stayner

One Bedroom 634 sq.ft.





#### Creemore

One Bedroom 635 sq.ft.





#### Duntroon

One Bedroom 626 sq.ft.





# Wasaga

One Bedroom 653 sq.ft.





# Heathcote

One Bedroom 681 sq.ft.





Suite 107 571 sq.ft.





Suite 224, 326 575 sq.ft.







Suite 225, 325 575 sq.ft.







Suite 226, 328 575 sq.ft.





Suite 227, 327 575 sq.ft.





#### One Bedroom + Den

Suite 228, 329 750 sq.ft.





# Two Bedroom

Suite 229, 330 900 sq.ft.







#### One Bedroom + Den

Suite 230, 331 750 sq.ft.





Suite 231, 333 575 sq.ft.





# One Bedroom + Den

Suite 232, 332 750 sq.ft.