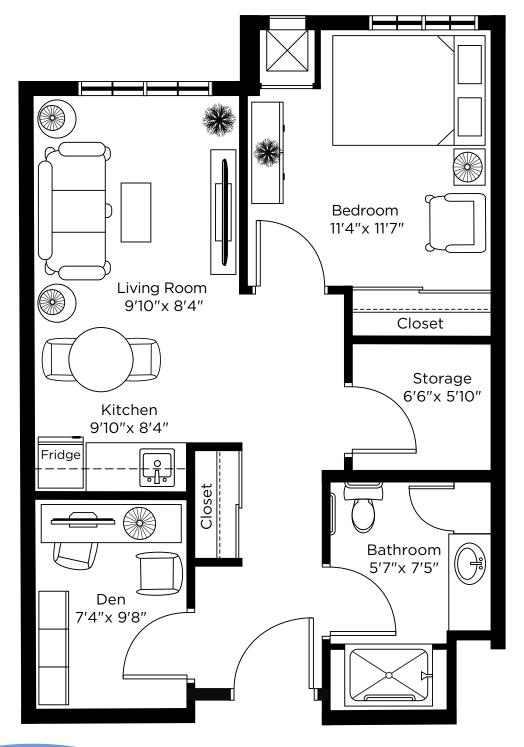

#### One Bedroom + Den

Suite 228, 329 750 sq.ft.

#### One Bedroom + Den

Suite 230, 331 750 sq.ft.

Suite 231, 333 575 sq.ft.

# One Bedroom + Den

Suite 232, 332 750 sq.ft.