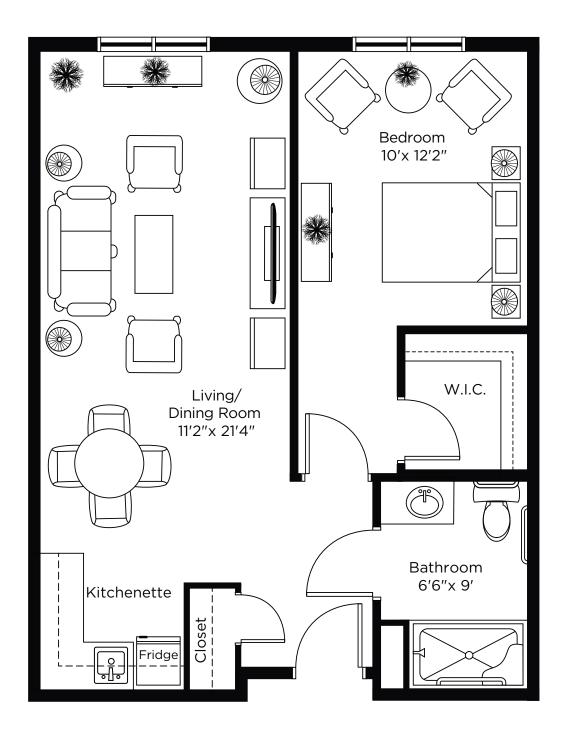

57 Trott Boulevard Collingwood • 705-532-9978

# Suite Plans ONE BEDROOM



#### Nottawa

One Bedroom 591 sq.ft.





# Glenhuron

One Bedroom 628 sq.ft.





# Maxwell

One Bedroom 723 sq.ft.





# Feversham

One Bedroom + Den 824 sq.ft.





# Elmvale

One Bedroom 662 sq.ft.





# Stayner

One Bedroom 634 sq.ft.





#### Creemore

One Bedroom 635 sq.ft.





#### Duntroon

One Bedroom 626 sq.ft.





# Wasaga

One Bedroom 653 sq.ft.





# Heathcote

One Bedroom 681 sq.ft.





Suite 107 571 sq.ft.





Suite 224, 326 575 sq.ft.







Suite 225, 325 575 sq.ft.







Suite 226, 328 575 sq.ft.





Suite 227, 327 575 sq.ft.





#### One Bedroom + Den

Suite 228, 329 750 sq.ft.





# Two Bedroom

Suite 229, 330 900 sq.ft.







#### One Bedroom + Den

Suite 230, 331 750 sq.ft.





Suite 231, 333 575 sq.ft.





# One Bedroom + Den

Suite 232, 332 750 sq.ft.