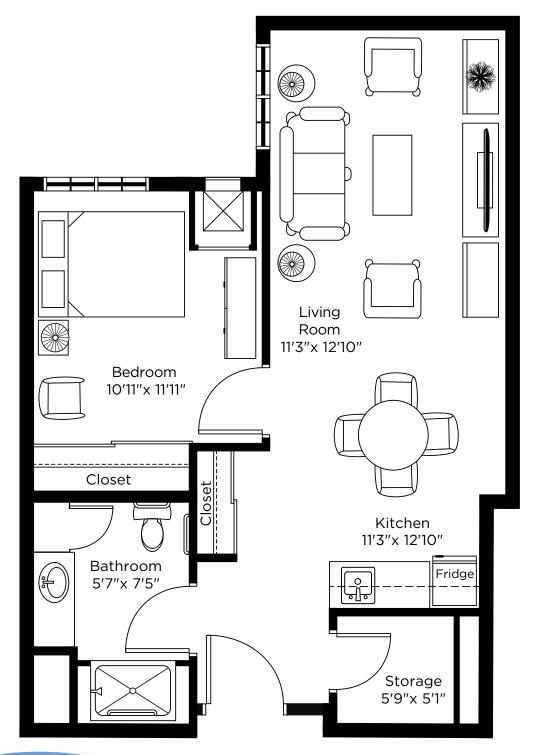

57 Trott Boulevard Collingwood • 705-532-9978

# Suite Plans ONE BEDROOM



#### Nottawa

One Bedroom 591 sq.ft.





# Glenhuron

One Bedroom 628 sq.ft.





# Maxwell

One Bedroom 723 sq.ft.





# Feversham

One Bedroom + Den 824 sq.ft.





# Elmvale

One Bedroom 662 sq.ft.





# Stayner

One Bedroom 634 sq.ft.





#### Creemore

One Bedroom 635 sq.ft.





#### Duntroon

One Bedroom 626 sq.ft.





# Wasaga

One Bedroom 653 sq.ft.





# Heathcote

One Bedroom 681 sq.ft.





Suite 107 571 sq.ft.





Suite 224, 326 575 sq.ft.







Suite 225, 325 575 sq.ft.







Suite 226, 328 575 sq.ft.





Suite 227, 327 575 sq.ft.





#### One Bedroom + Den

Suite 228, 329 750 sq.ft.





# Two Bedroom

Suite 229, 330 900 sq.ft.







#### One Bedroom + Den

Suite 230, 331 750 sq.ft.





Suite 231, 333 575 sq.ft.





# One Bedroom + Den

Suite 232, 332 750 sq.ft.