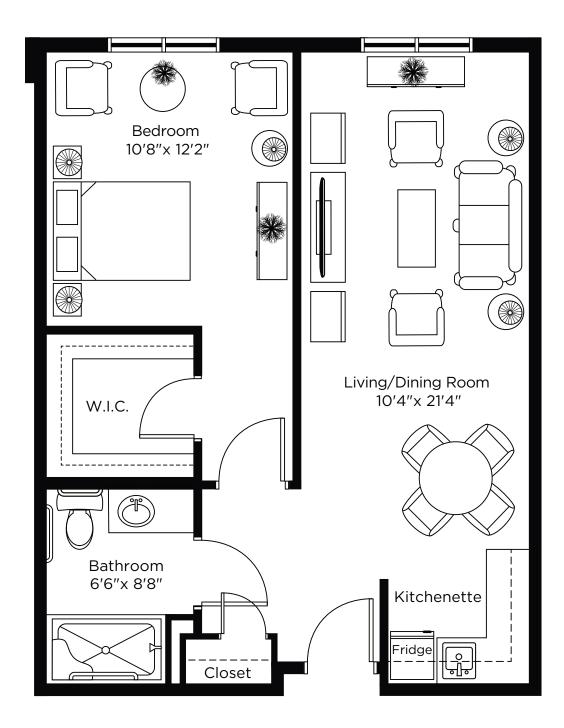

57 Trott Boulevard Collingwood • 705-532-9978

# Suite Plans ONE BEDROOM



#### Nottawa

One Bedroom 591 sq.ft.





# Glenhuron

One Bedroom 628 sq.ft.





# Maxwell

One Bedroom 723 sq.ft.





# Feversham

One Bedroom + Den 824 sq.ft.





# Elmvale

One Bedroom 662 sq.ft.





# Stayner

One Bedroom 634 sq.ft.





#### Creemore

One Bedroom 635 sq.ft.





#### Duntroon

One Bedroom 626 sq.ft.





# Wasaga

One Bedroom 653 sq.ft.





# Heathcote

One Bedroom 681 sq.ft.





Suite 107 571 sq.ft.





Suite 224, 326 575 sq.ft.







Suite 225, 325 575 sq.ft.







Suite 226, 328 575 sq.ft.





Suite 227, 327 575 sq.ft.





#### One Bedroom + Den

Suite 228, 329 750 sq.ft.





# Two Bedroom

Suite 229, 330 900 sq.ft.







#### One Bedroom + Den

Suite 230, 331 750 sq.ft.





Suite 231, 333 575 sq.ft.





# One Bedroom + Den

Suite 232, 332 750 sq.ft.