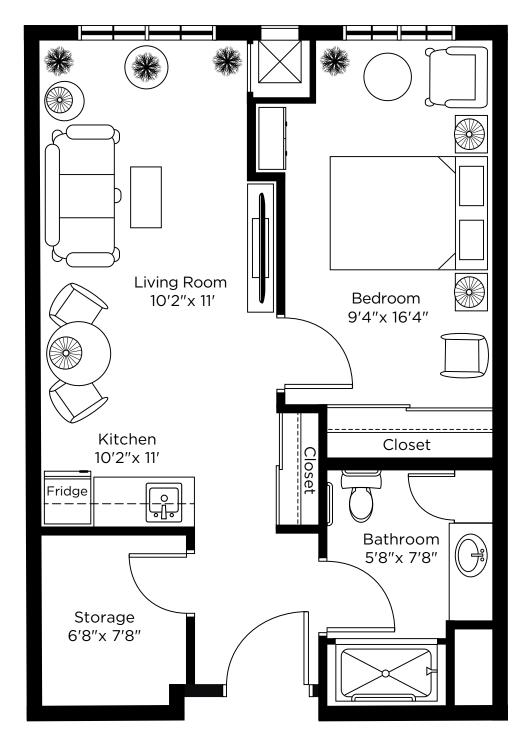

57 Trott Boulevard Collingwood • 705-532-9978

# Suite Plans ONE BEDROOM



#### Nottawa

One Bedroom 591 sq.ft.





# Glenhuron

One Bedroom 628 sq.ft.





# Maxwell

One Bedroom 723 sq.ft.





# Feversham

One Bedroom + Den 824 sq.ft.





# Elmvale

One Bedroom 662 sq.ft.





# Stayner

One Bedroom 634 sq.ft.





#### Creemore

One Bedroom 635 sq.ft.





#### Duntroon

One Bedroom 626 sq.ft.





# Wasaga

One Bedroom 653 sq.ft.





# Heathcote

One Bedroom 681 sq.ft.





Suite 107 571 sq.ft.





Suite 224, 326 575 sq.ft.







Suite 225, 325 575 sq.ft.







Suite 226, 328 575 sq.ft.





Suite 227, 327 575 sq.ft.





#### One Bedroom + Den

Suite 228, 329 750 sq.ft.





# Two Bedroom

Suite 229, 330 900 sq.ft.







#### One Bedroom + Den

Suite 230, 331 750 sq.ft.





Suite 231, 333 575 sq.ft.





# One Bedroom + Den

Suite 232, 332 750 sq.ft.