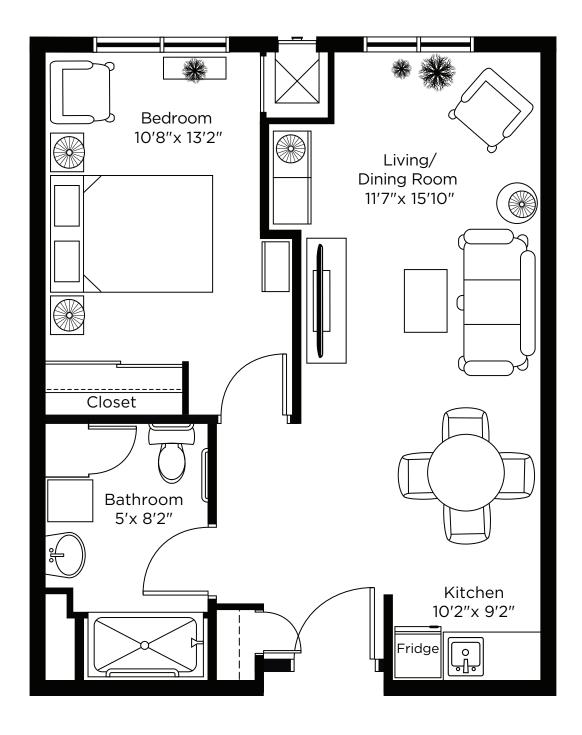

#### Nottawa

One Bedroom 591 sq.ft.

# Glenhuron

One Bedroom 628 sq.ft.

# Maxwell

One Bedroom 723 sq.ft.

# Feversham

One Bedroom + Den 824 sq.ft.

# Elmvale

One Bedroom 662 sq.ft.

# Stayner

One Bedroom 634 sq.ft.

#### Creemore

One Bedroom 635 sq.ft.

#### Duntroon

One Bedroom 626 sq.ft.

# Wasaga

One Bedroom 653 sq.ft.

# Heathcote

One Bedroom 681 sq.ft.

Suite 107 571 sq.ft.

Suite 224, 326 575 sq.ft.

Suite 225, 325 575 sq.ft.

Suite 226, 328 575 sq.ft.

Suite 227, 327 575 sq.ft.