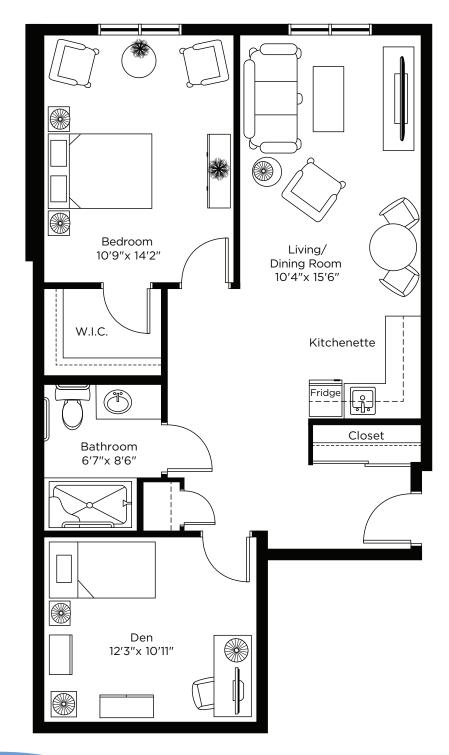

57 Trott Boulevard Collingwood • 705-532-9978

# Suite Plans ONE BEDROOM



#### Nottawa

One Bedroom 591 sq.ft.





# Glenhuron

One Bedroom 628 sq.ft.





# Maxwell

One Bedroom 723 sq.ft.





# Feversham

One Bedroom + Den 824 sq.ft.





# Elmvale

One Bedroom 662 sq.ft.





# Stayner

One Bedroom 634 sq.ft.





#### Creemore

One Bedroom 635 sq.ft.





#### Duntroon

One Bedroom 626 sq.ft.





# Wasaga

One Bedroom 653 sq.ft.





# Heathcote

One Bedroom 681 sq.ft.





Suite 107 571 sq.ft.





Suite 224, 326 575 sq.ft.







Suite 225, 325 575 sq.ft.







Suite 226, 328 575 sq.ft.





Suite 227, 327 575 sq.ft.





#### One Bedroom + Den

Suite 228, 329 750 sq.ft.





# Two Bedroom

Suite 229, 330 900 sq.ft.







#### One Bedroom + Den

Suite 230, 331 750 sq.ft.





Suite 231, 333 575 sq.ft.





# One Bedroom + Den

Suite 232, 332 750 sq.ft.