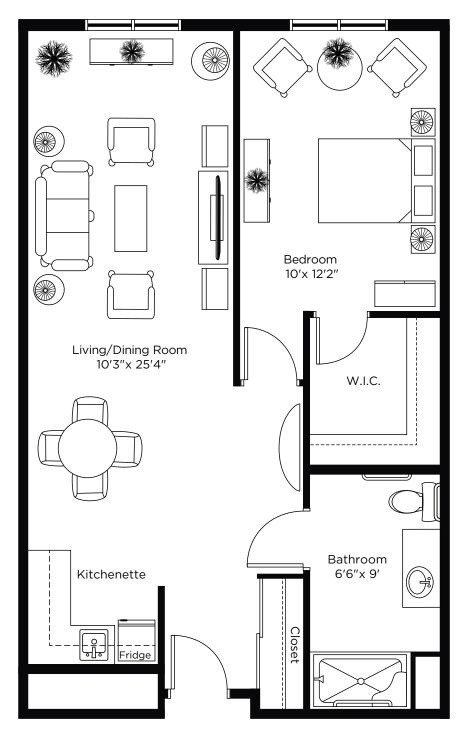

57 Trott Boulevard Collingwood • 705-532-9978

# Suite Plans ONE BEDROOM



#### Nottawa

One Bedroom 591 sq.ft.





# Glenhuron

One Bedroom 628 sq.ft.





# Maxwell

One Bedroom 723 sq.ft.





# Feversham

One Bedroom + Den 824 sq.ft.





# Elmvale

One Bedroom 662 sq.ft.





# Stayner

One Bedroom 634 sq.ft.





#### Creemore

One Bedroom 635 sq.ft.





#### Duntroon

One Bedroom 626 sq.ft.





# Wasaga

One Bedroom 653 sq.ft.





# Heathcote

One Bedroom 681 sq.ft.





Suite 107 571 sq.ft.





Suite 224, 326 575 sq.ft.







Suite 225, 325 575 sq.ft.







Suite 226, 328 575 sq.ft.





Suite 227, 327 575 sq.ft.





#### One Bedroom + Den

Suite 228, 329 750 sq.ft.





# Two Bedroom

Suite 229, 330 900 sq.ft.







#### One Bedroom + Den

Suite 230, 331 750 sq.ft.





Suite 231, 333 575 sq.ft.





# One Bedroom + Den

Suite 232, 332 750 sq.ft.