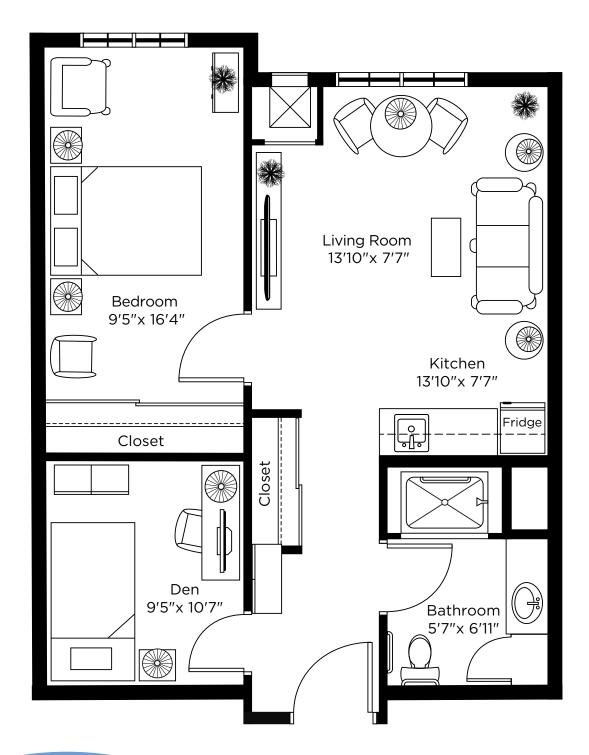

57 Trott Boulevard Collingwood • 705-532-9978

# Suite Plans ONE BEDROOM



#### Nottawa

One Bedroom 591 sq.ft.





# Glenhuron

One Bedroom 628 sq.ft.





# Maxwell

One Bedroom 723 sq.ft.





# Feversham

One Bedroom + Den 824 sq.ft.





# Elmvale

One Bedroom 662 sq.ft.





# Stayner

One Bedroom 634 sq.ft.





#### Creemore

One Bedroom 635 sq.ft.





#### Duntroon

One Bedroom 626 sq.ft.





# Wasaga

One Bedroom 653 sq.ft.





# Heathcote

One Bedroom 681 sq.ft.





Suite 107 571 sq.ft.





Suite 224, 326 575 sq.ft.







Suite 225, 325 575 sq.ft.







Suite 226, 328 575 sq.ft.





Suite 227, 327 575 sq.ft.





#### One Bedroom + Den

Suite 228, 329 750 sq.ft.





# Two Bedroom

Suite 229, 330 900 sq.ft.







#### One Bedroom + Den

Suite 230, 331 750 sq.ft.





Suite 231, 333 575 sq.ft.





# One Bedroom + Den

Suite 232, 332 750 sq.ft.