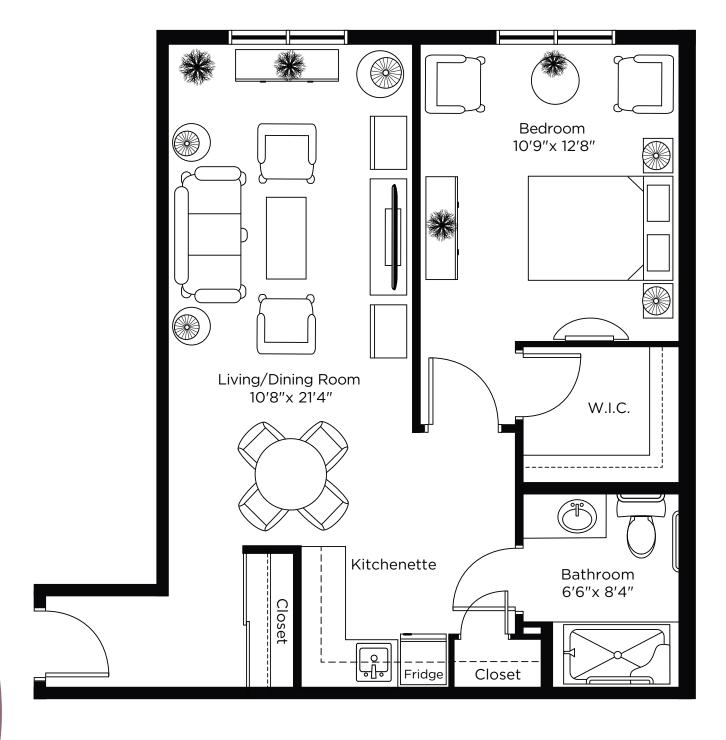

#### Nottawa

One Bedroom 591 sq.ft.

# Glenhuron

One Bedroom 628 sq.ft.

# Maxwell

One Bedroom 723 sq.ft.

# Feversham

One Bedroom + Den 824 sq.ft.

# Elmvale

One Bedroom 662 sq.ft.

# Stayner

One Bedroom 634 sq.ft.

#### Creemore

One Bedroom 635 sq.ft.

#### Duntroon

One Bedroom 626 sq.ft.

# Wasaga

One Bedroom 653 sq.ft.

# Heathcote

One Bedroom 681 sq.ft.

Suite 107 571 sq.ft.

Suite 224, 326 575 sq.ft.

Suite 225, 325 575 sq.ft.

Suite 226, 328 575 sq.ft.

Suite 227, 327 575 sq.ft.