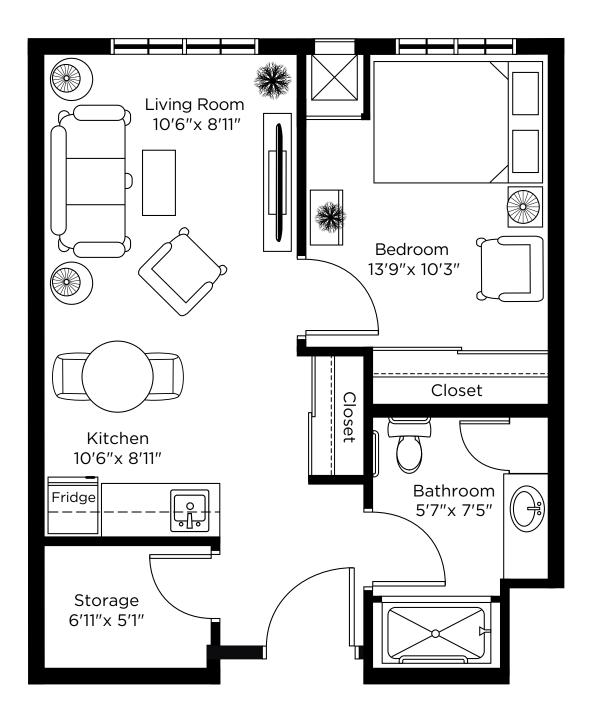

# Heathcote

One Bedroom 681 sq.ft.

Suite 107 571 sq.ft.

Suite 224, 326 575 sq.ft.

Suite 225, 325 575 sq.ft.

Suite 226, 328 575 sq.ft.

Suite 227, 327 575 sq.ft.