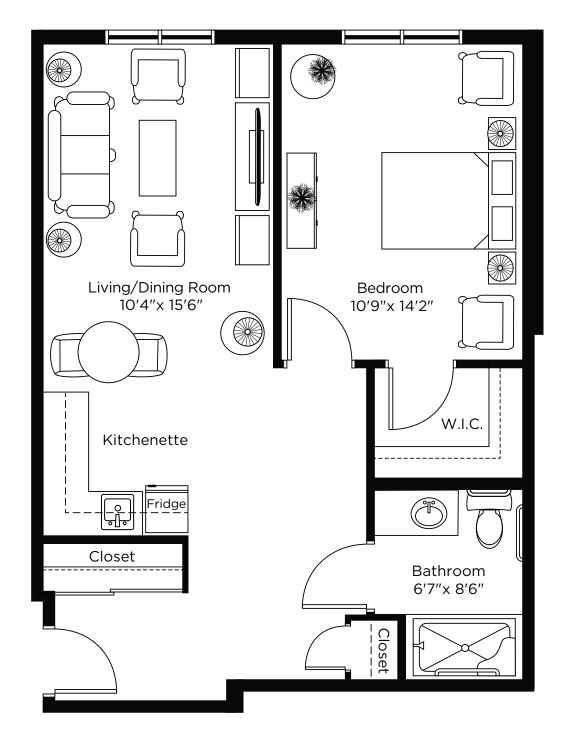

57 Trott Boulevard Collingwood • 705-532-9978

# Suite Plans ONE BEDROOM



#### Nottawa

One Bedroom 591 sq.ft.





# Glenhuron

One Bedroom 628 sq.ft.





# Maxwell

One Bedroom 723 sq.ft.





# Feversham

One Bedroom + Den 824 sq.ft.





# Elmvale

One Bedroom 662 sq.ft.





# Stayner

One Bedroom 634 sq.ft.





#### Creemore

One Bedroom 635 sq.ft.





#### Duntroon

One Bedroom 626 sq.ft.





# Wasaga

One Bedroom 653 sq.ft.





# Heathcote

One Bedroom 681 sq.ft.





Suite 107 571 sq.ft.





Suite 224, 326 575 sq.ft.







Suite 225, 325 575 sq.ft.







Suite 226, 328 575 sq.ft.





Suite 227, 327 575 sq.ft.





#### One Bedroom + Den

Suite 228, 329 750 sq.ft.





# Two Bedroom

Suite 229, 330 900 sq.ft.







#### One Bedroom + Den

Suite 230, 331 750 sq.ft.





Suite 231, 333 575 sq.ft.





# One Bedroom + Den

Suite 232, 332 750 sq.ft.