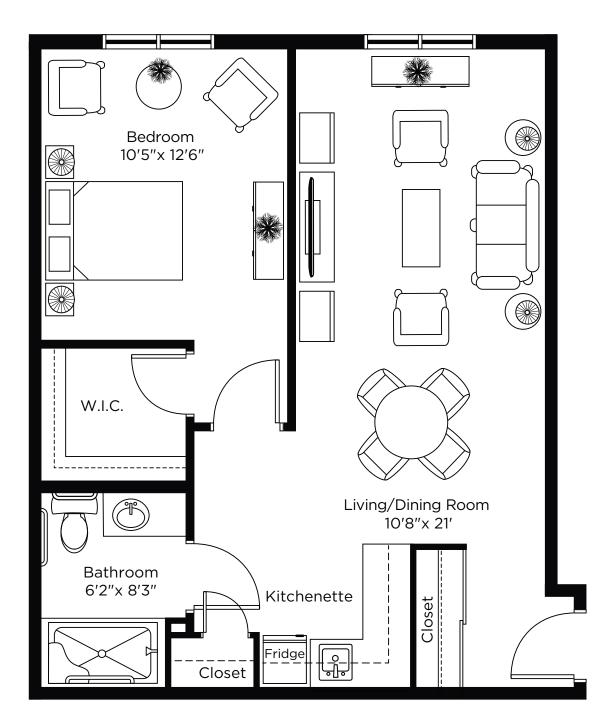

#### Nottawa

One Bedroom 591 sq.ft.

# Glenhuron

One Bedroom 628 sq.ft.

# Maxwell

One Bedroom 723 sq.ft.

# Feversham

One Bedroom + Den 824 sq.ft.

# Elmvale

One Bedroom 662 sq.ft.

# Stayner

One Bedroom 634 sq.ft.

#### Creemore

One Bedroom 635 sq.ft.

#### Duntroon

One Bedroom 626 sq.ft.

# Wasaga

One Bedroom 653 sq.ft.

# Heathcote

One Bedroom 681 sq.ft.

Suite 107 571 sq.ft.

Suite 224, 326 575 sq.ft.

Suite 225, 325 575 sq.ft.

Suite 226, 328 575 sq.ft.

Suite 227, 327 575 sq.ft.