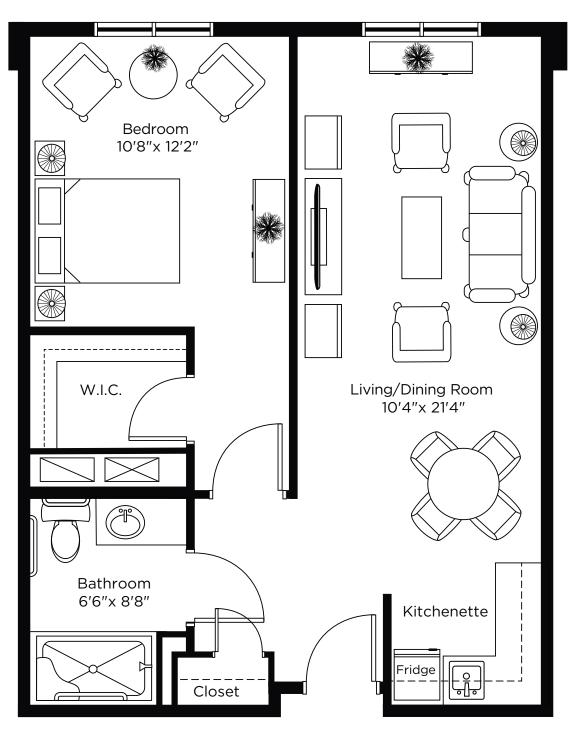

#### Nottawa

One Bedroom 591 sq.ft.

# Glenhuron

One Bedroom 628 sq.ft.

# Maxwell

One Bedroom 723 sq.ft.

# Elmvale

One Bedroom 662 sq.ft.

# Stayner

One Bedroom 634 sq.ft.

#### Creemore

One Bedroom 635 sq.ft.

#### Duntroon

One Bedroom 626 sq.ft.

# Wasaga

One Bedroom 653 sq.ft.