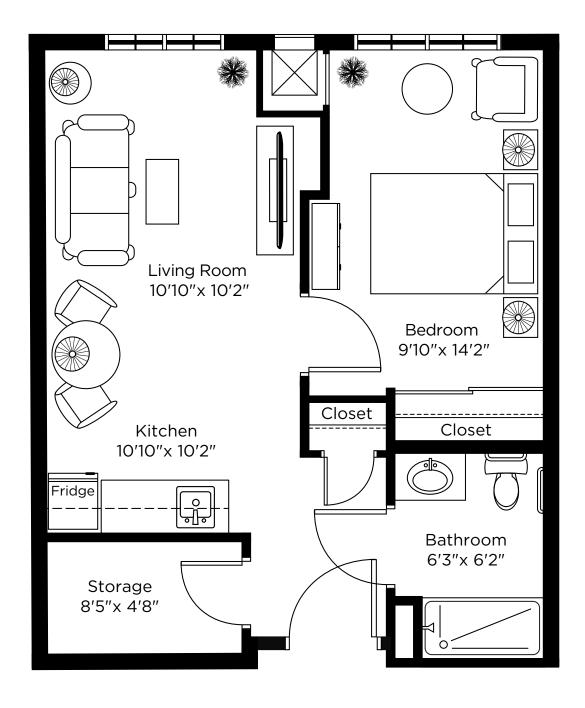

57 Trott Boulevard Collingwood • 705-532-9978

# Suite Plans ONE BEDROOM



#### Nottawa

One Bedroom 591 sq.ft.





# Glenhuron

One Bedroom 628 sq.ft.





# Maxwell

One Bedroom 723 sq.ft.





# Feversham

One Bedroom + Den 824 sq.ft.





# Elmvale

One Bedroom 662 sq.ft.





# Stayner

One Bedroom 634 sq.ft.





#### Creemore

One Bedroom 635 sq.ft.





#### Duntroon

One Bedroom 626 sq.ft.





# Wasaga

One Bedroom 653 sq.ft.





# Heathcote

One Bedroom 681 sq.ft.





Suite 107 571 sq.ft.





Suite 224, 326 575 sq.ft.







Suite 225, 325 575 sq.ft.







Suite 226, 328 575 sq.ft.





Suite 227, 327 575 sq.ft.





#### One Bedroom + Den

Suite 228, 329 750 sq.ft.





# Two Bedroom

Suite 229, 330 900 sq.ft.







#### One Bedroom + Den

Suite 230, 331 750 sq.ft.





Suite 231, 333 575 sq.ft.





# One Bedroom + Den

Suite 232, 332 750 sq.ft.