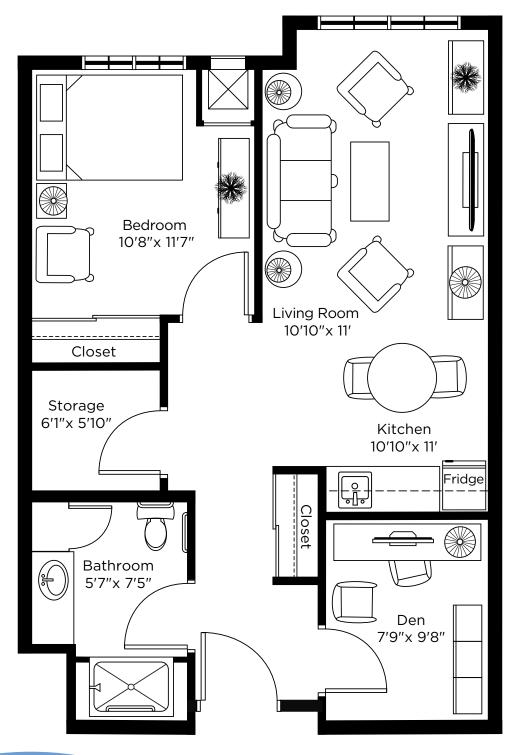

#### One Bedroom + Den

Suite 228, 329 750 sq.ft.

#### One Bedroom + Den

Suite 230, 331 750 sq.ft.

Suite 231, 333 575 sq.ft.

# One Bedroom + Den

Suite 232, 332 750 sq.ft.