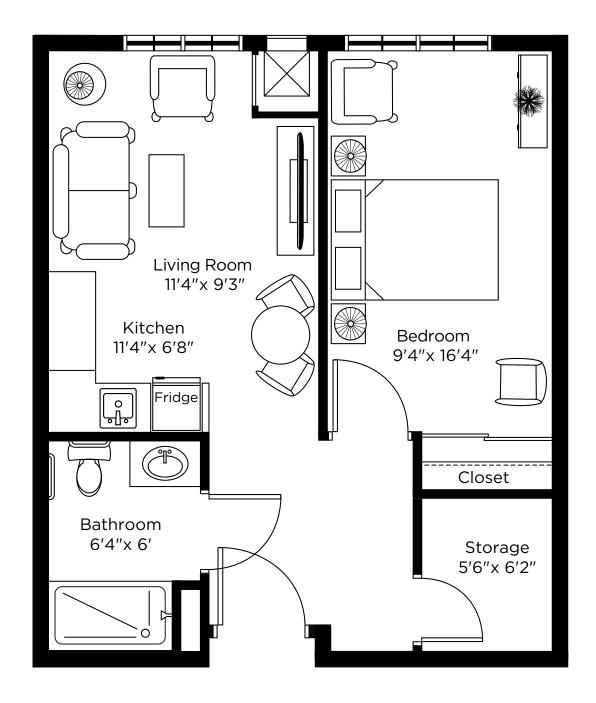

#### Nottawa

One Bedroom 591 sq.ft.

# Glenhuron

One Bedroom 628 sq.ft.

# Maxwell

One Bedroom 723 sq.ft.

# Feversham

One Bedroom + Den 824 sq.ft.

# Elmvale

One Bedroom 662 sq.ft.

# Stayner

One Bedroom 634 sq.ft.

#### Creemore

One Bedroom 635 sq.ft.

#### Duntroon

One Bedroom 626 sq.ft.

# Wasaga

One Bedroom 653 sq.ft.

# Heathcote

One Bedroom 681 sq.ft.

Suite 107 571 sq.ft.

Suite 224, 326 575 sq.ft.

Suite 225, 325 575 sq.ft.

Suite 226, 328 575 sq.ft.

Suite 227, 327 575 sq.ft.