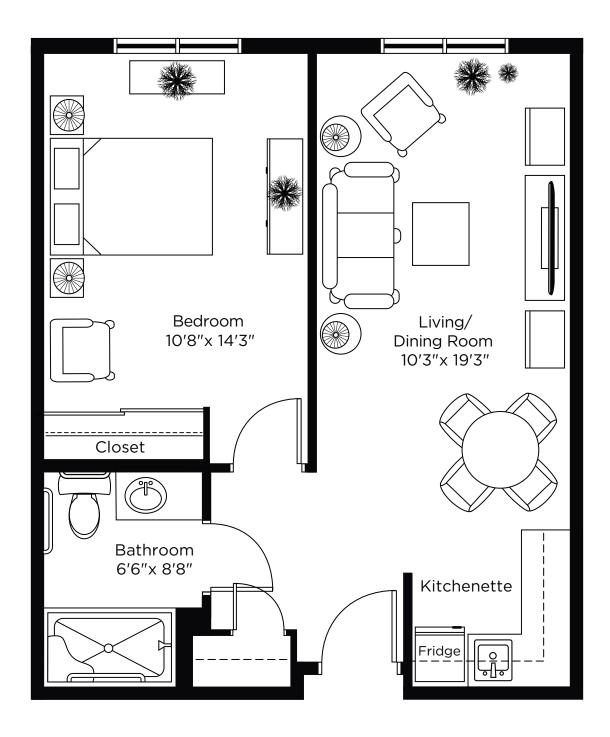

#### Nottawa

One Bedroom 591 sq.ft.

# Glenhuron

One Bedroom 628 sq.ft.

# Maxwell

One Bedroom 723 sq.ft.

# Elmvale

One Bedroom 662 sq.ft.

# Stayner

One Bedroom 634 sq.ft.

#### Creemore

One Bedroom 635 sq.ft.

#### Duntroon

One Bedroom 626 sq.ft.

# Wasaga

One Bedroom 653 sq.ft.