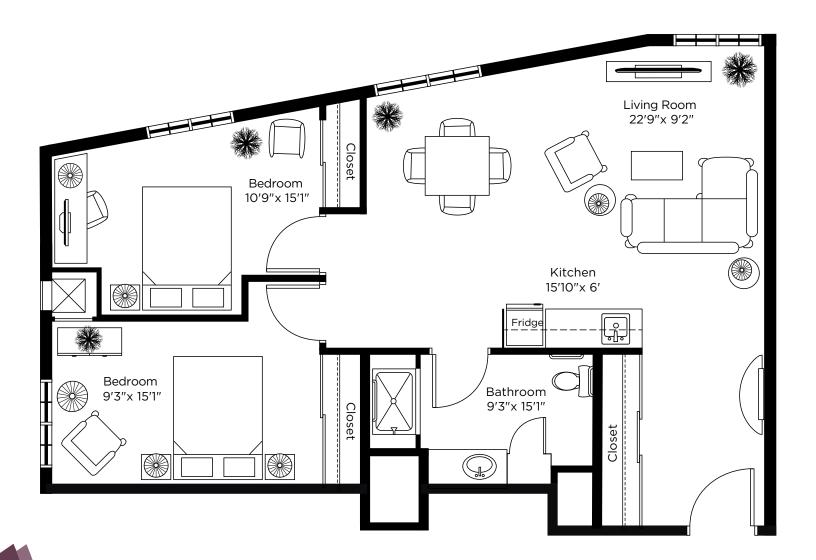

57 Trott Boulevard Collingwood • 705-532-9978

# Suite Plans ONE BEDROOM



#### Nottawa

One Bedroom 591 sq.ft.





# Glenhuron

One Bedroom 628 sq.ft.





# Maxwell

One Bedroom 723 sq.ft.





# Feversham

One Bedroom + Den 824 sq.ft.





# Elmvale

One Bedroom 662 sq.ft.





# Stayner

One Bedroom 634 sq.ft.





#### Creemore

One Bedroom 635 sq.ft.





#### Duntroon

One Bedroom 626 sq.ft.





# Wasaga

One Bedroom 653 sq.ft.





# Heathcote

One Bedroom 681 sq.ft.





Suite 107 571 sq.ft.





Suite 224, 326 575 sq.ft.







Suite 225, 325 575 sq.ft.







Suite 226, 328 575 sq.ft.





Suite 227, 327 575 sq.ft.





#### One Bedroom + Den

Suite 228, 329 750 sq.ft.





# Two Bedroom

Suite 229, 330 900 sq.ft.







#### One Bedroom + Den

Suite 230, 331 750 sq.ft.





Suite 231, 333 575 sq.ft.





# One Bedroom + Den

Suite 232, 332 750 sq.ft.