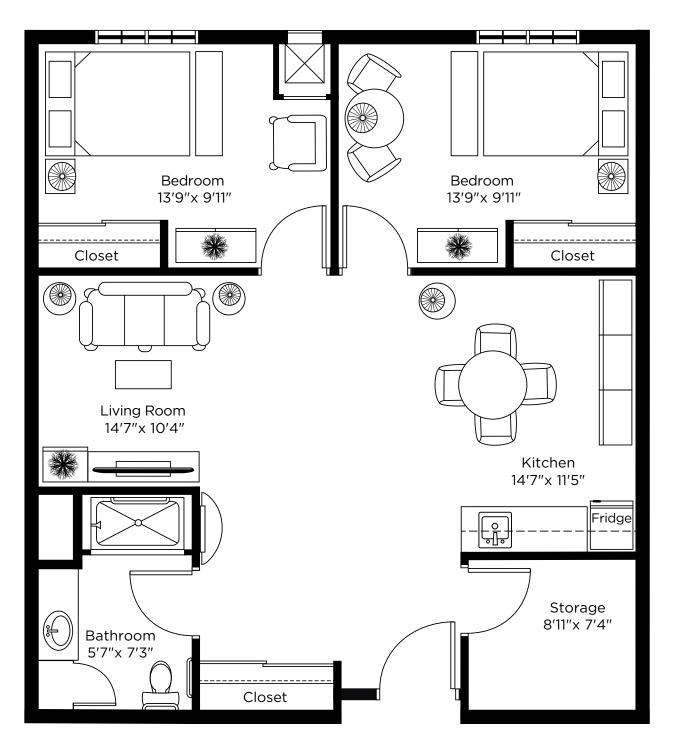

## Two Bedroom

Suite 109 607 sq.ft.

ACTUAL USABLE FLOOR SPACE MAY VARY FROM STATED FLOOR AREA. E & O.E.

Two Bedroom Suite 233, 335

900 sq.ft.

ALL ILLUSTRATIONS ARE ARTIST'S CONCEPT PLANS AND SPECIFICATIONS MAY CHANGE WITHOUT NOTICE. ACTUAL USABLE FLOOR SPACE MAY VARY FROM STATED FLOOR AREA. E & O.E.