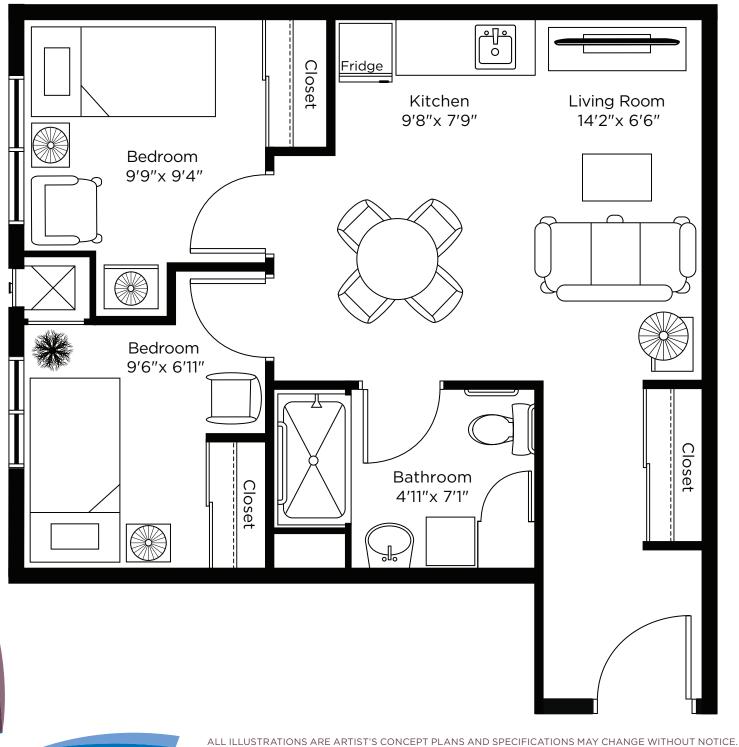

## Suite Plans TWO BEDROOM

ALL ILLUSTRATIONS ARE ARTIST'S CONCEPT PLANS AND SPECIFICATIONS MAY CHANGE WITHOUT NOTICE. ACTUAL USABLE FLOOR SPACE MAY VARY FROM STATED FLOOR AREA. E & O.E.

## Two Bedroom

Suite 109 607 sq.ft.

ACTUAL USABLE FLOOR SPACE MAY VARY FROM STATED FLOOR AREA. E & O.E.

Two Bedroom Suite 233, 335

900 sq.ft.

ALL ILLUSTRATIONS ARE ARTIST'S CONCEPT PLANS AND SPECIFICATIONS MAY CHANGE WITHOUT NOTICE. ACTUAL USABLE FLOOR SPACE MAY VARY FROM STATED FLOOR AREA. E & O.E.