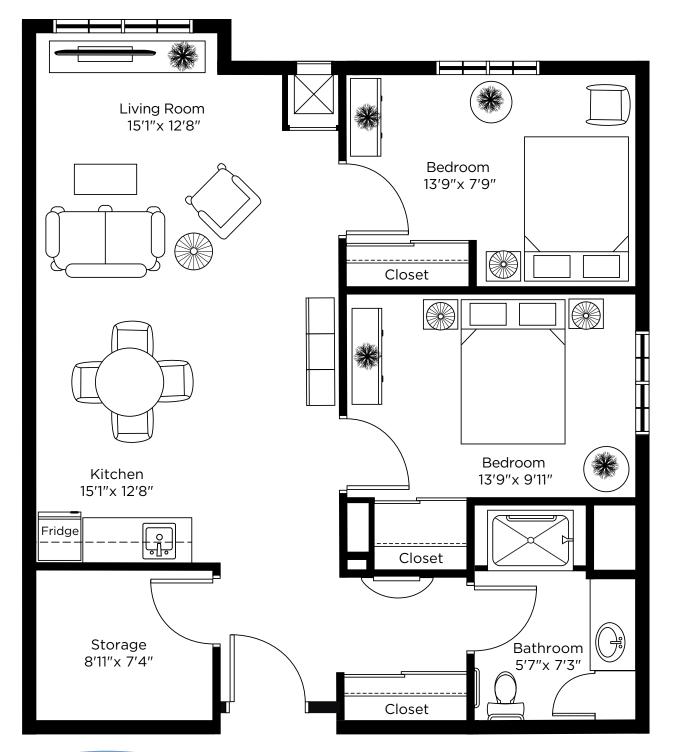

## Two Bedroom

Suite 234, 334 900 sq.ft.

ALL ILLUSTRATIONS ARE ARTIST'S CONCEPT PLANS AND SPECIFICATIONS MAY CHANGE WITHOUT NOTICE. ACTUAL USABLE FLOOR SPACE MAY VARY FROM STATED FLOOR AREA. E & O.E.