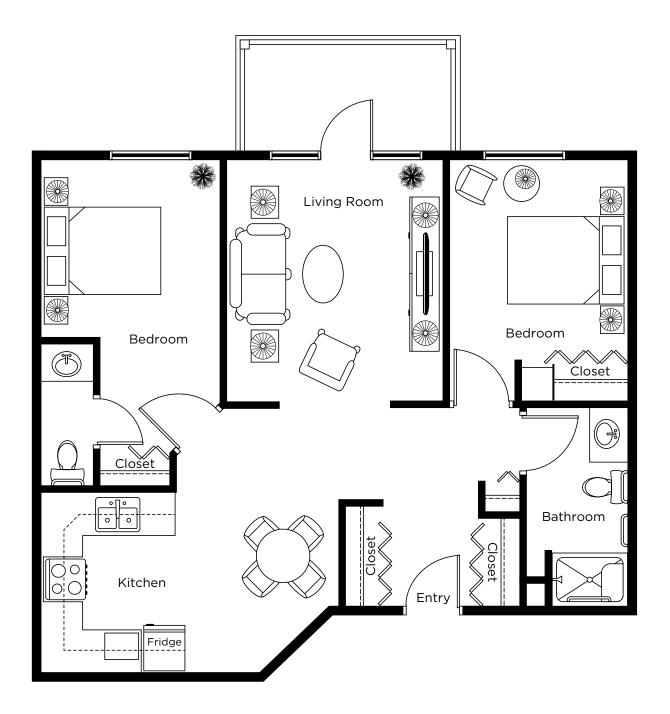

## Two Bedroom - A

#### 920-1080 sq.ft.

ALL ILLUSTRATIONS ARE ARTIST'S CONCEPT PLANS AND SPECIFICATIONS MAY CHANGE WITHOUT NOTICE. ACTUAL USABLE FLOOR SPACE MAY VARY FROM STATED FLOOR AREA. E & O.E.