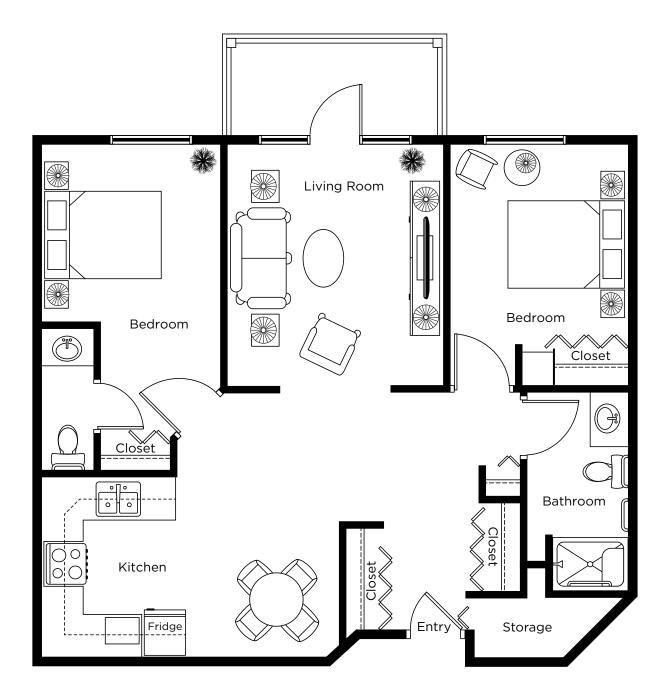

### Two Bedroom - B

#### 920-1080 sq.ft.

ALL ILLUSTRATIONS ARE ARTIST'S CONCEPT PLANS AND SPECIFICATIONS MAY CHANGE WITHOUT NOTICE. ACTUAL USABLE FLOOR SPACE MAY VARY FROM STATED FLOOR AREA. E & O.E.