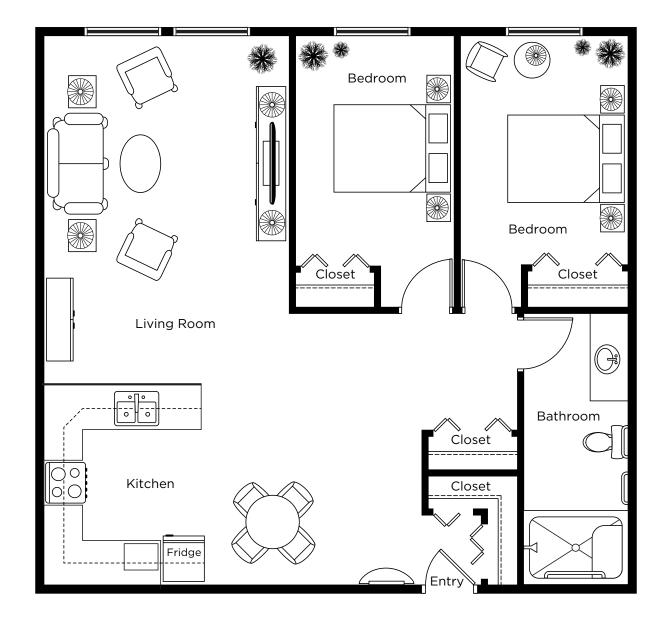

### Two Bedroom - C 920-1080 sq.ft.

ALL ILLUSTRATIONS ARE ARTIST'S CONCEPT PLANS AND SPECIFICATIONS MAY CHANGE WITHOUT NOTICE. ACTUAL USABLE FLOOR SPACE MAY VARY FROM STATED FLOOR AREA. E & O.E.