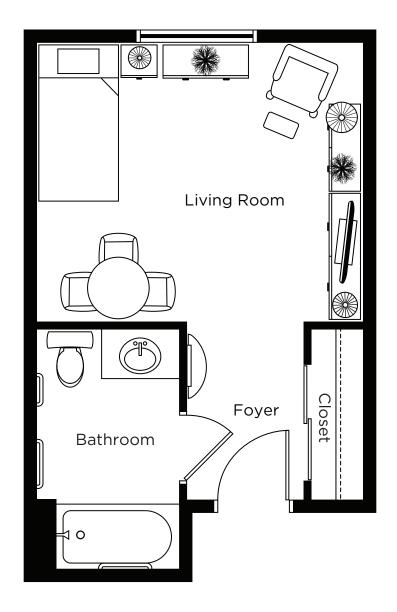

#### Wedgewood Studio

#### Minton Studio

283 sq.ft.

ALL ILLUSTRATIONS ARE ARTIST'S CONCEPT PLANS AND SPECIFICATIONS MAY CHANGE WITHOUT NOTICE. ACTUAL USABLE FLOOR SPACE MAY VARY FROM STATED FLOOR AREA. E & O.E.