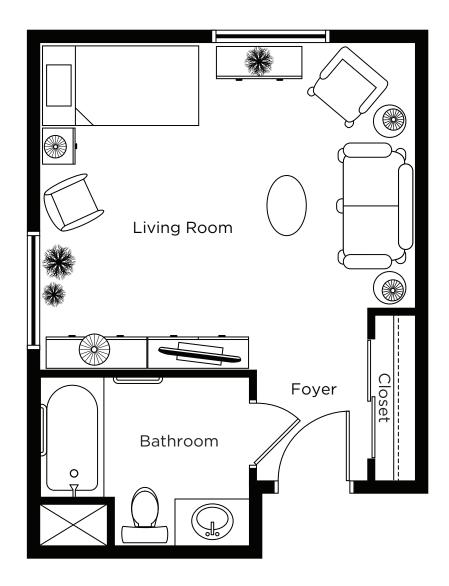

20 Shirley's Brook Drive Kanata • 613-663-2966

# Suite Plans studio



#### Wedgewood Studio







#### Minton Studio

283 sq.ft.



ALL ILLUSTRATIONS ARE ARTIST'S CONCEPT PLANS AND SPECIFICATIONS MAY CHANGE WITHOUT NOTICE. ACTUAL USABLE FLOOR SPACE MAY VARY FROM STATED FLOOR AREA. E & O.E.



#### Dresdin Studio







#### Windebank Studio

Suite Paragon 375 sq.ft.







#### Abottsford Studio

355 sq.ft.



ALL ILLUSTRATIONS ARE ARTIST'S CONCEPT PLANS AND SPECIFICATIONS MAY CHANGE WITHOUT NOTICE. ACTUAL USABLE FLOOR SPACE MAY VARY FROM STATED FLOOR AREA. E & O.E.



### Limoge Studio

338 sq.ft.



ALL ILLUSTRATIONS ARE ARTIST'S CONCEPT PLANS AND SPECIFICATIONS MAY CHANGE WITHOUT NOTICE. ACTUAL USABLE FLOOR SPACE MAY VARY FROM STATED FLOOR AREA. E & O.E.



#### Royal Doulton Studio







#### Gainsborough Studio







## Aynsley Studio