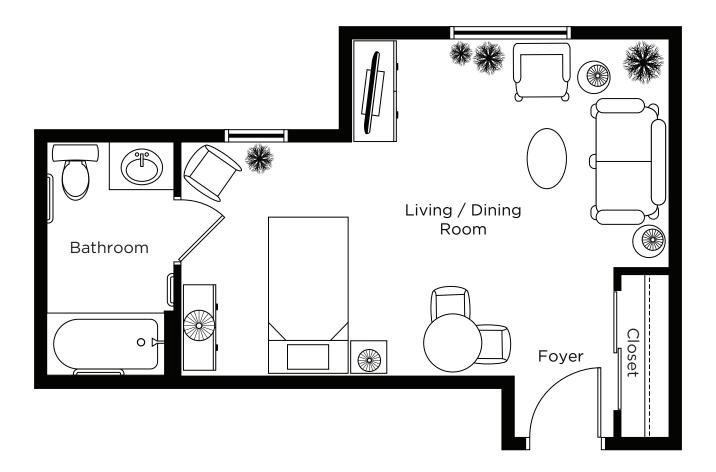

ans studio



#### Wedgewood Studio







#### Minton Studio

283 sq.ft.



ALL ILLUSTRATIONS ARE ARTIST'S CONCEPT PLANS AND SPECIFICATIONS MAY CHANGE WITHOUT NOTICE. ACTUAL USABLE FLOOR SPACE MAY VARY FROM STATED FLOOR AREA. E & O.E.



#### Dresdin Studio







#### Windebank Studio

Suite Paragon 375 sq.ft.







#### Abottsford Studio

355 sq.ft.



ALL ILLUSTRATIONS ARE ARTIST'S CONCEPT PLANS AND SPECIFICATIONS MAY CHANGE WITHOUT NOTICE. ACTUAL USABLE FLOOR SPACE MAY VARY FROM STATED FLOOR AREA. E & O.E.



### Limoge Studio

338 sq.ft.



ALL ILLUSTRATIONS ARE ARTIST'S CONCEPT PLANS AND SPECIFICATIONS MAY CHANGE WITHOUT NOTICE. ACTUAL USABLE FLOOR SPACE MAY VARY FROM STATED FLOOR AREA. E & O.E.



#### Royal Doulton Studio







#### Gainsborough Studio







## Aynsley Studio