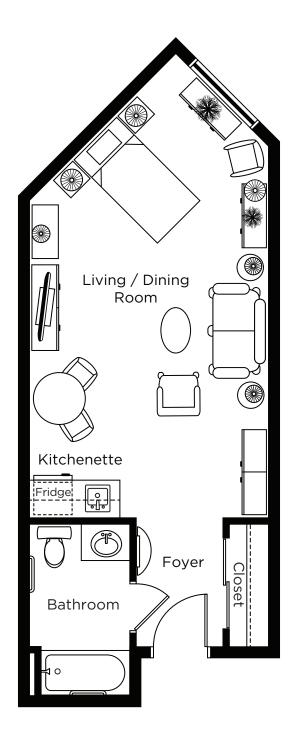

0 Shirley's Brook Drive Kanata • 613-663-2966

# Suite Plans studio



#### Wedgewood Studio







#### Minton Studio

283 sq.ft.



ALL ILLUSTRATIONS ARE ARTIST'S CONCEPT PLANS AND SPECIFICATIONS MAY CHANGE WITHOUT NOTICE. ACTUAL USABLE FLOOR SPACE MAY VARY FROM STATED FLOOR AREA. E & O.E.



#### Dresdin Studio







#### Windebank Studio

Suite Paragon 375 sq.ft.







#### Abottsford Studio

355 sq.ft.



ALL ILLUSTRATIONS ARE ARTIST'S CONCEPT PLANS AND SPECIFICATIONS MAY CHANGE WITHOUT NOTICE. ACTUAL USABLE FLOOR SPACE MAY VARY FROM STATED FLOOR AREA. E & O.E.



### Limoge Studio

338 sq.ft.



ALL ILLUSTRATIONS ARE ARTIST'S CONCEPT PLANS AND SPECIFICATIONS MAY CHANGE WITHOUT NOTICE. ACTUAL USABLE FLOOR SPACE MAY VARY FROM STATED FLOOR AREA. E & O.E.



#### Royal Doulton Studio







#### Gainsborough Studio







## Aynsley Studio