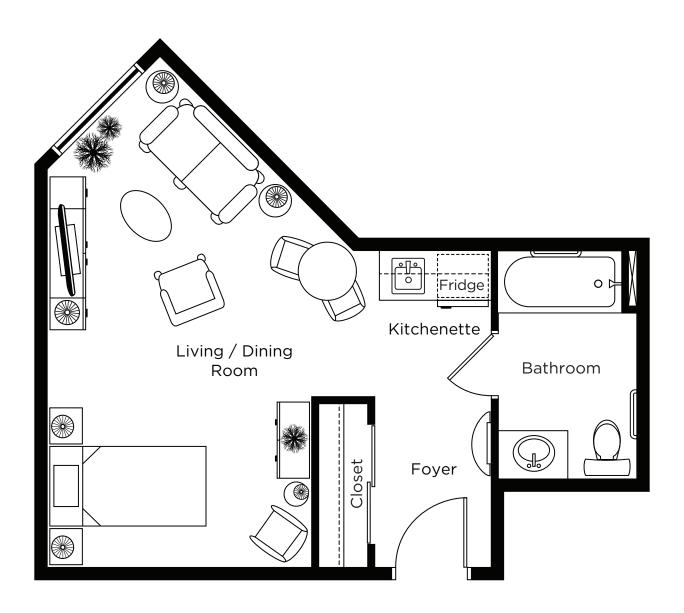

613-663-2966

# Suite Plans studio



#### Wedgewood Studio







#### Minton Studio

283 sq.ft.



ALL ILLUSTRATIONS ARE ARTIST'S CONCEPT PLANS AND SPECIFICATIONS MAY CHANGE WITHOUT NOTICE. ACTUAL USABLE FLOOR SPACE MAY VARY FROM STATED FLOOR AREA. E & O.E.



#### Dresdin Studio







#### Windebank Studio

Suite Paragon 375 sq.ft.







#### Abottsford Studio

355 sq.ft.



ALL ILLUSTRATIONS ARE ARTIST'S CONCEPT PLANS AND SPECIFICATIONS MAY CHANGE WITHOUT NOTICE. ACTUAL USABLE FLOOR SPACE MAY VARY FROM STATED FLOOR AREA. E & O.E.



### Limoge Studio

338 sq.ft.



ALL ILLUSTRATIONS ARE ARTIST'S CONCEPT PLANS AND SPECIFICATIONS MAY CHANGE WITHOUT NOTICE. ACTUAL USABLE FLOOR SPACE MAY VARY FROM STATED FLOOR AREA. E & O.E.



#### Royal Doulton Studio







#### Gainsborough Studio







## Aynsley Studio