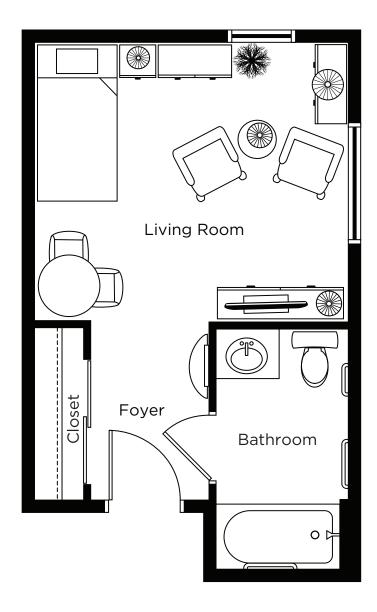

20 Shirley's Brook Drive Kanata • 613-663-2966

# Suite Plans studio



#### Wedgewood Studio







#### Minton Studio

283 sq.ft.



ALL ILLUSTRATIONS ARE ARTIST'S CONCEPT PLANS AND SPECIFICATIONS MAY CHANGE WITHOUT NOTICE. ACTUAL USABLE FLOOR SPACE MAY VARY FROM STATED FLOOR AREA. E & O.E.



#### Dresdin Studio







#### Windebank Studio

Suite Paragon 375 sq.ft.







#### Abottsford Studio

355 sq.ft.



ALL ILLUSTRATIONS ARE ARTIST'S CONCEPT PLANS AND SPECIFICATIONS MAY CHANGE WITHOUT NOTICE. ACTUAL USABLE FLOOR SPACE MAY VARY FROM STATED FLOOR AREA. E & O.E.



### Limoge Studio

338 sq.ft.



ALL ILLUSTRATIONS ARE ARTIST'S CONCEPT PLANS AND SPECIFICATIONS MAY CHANGE WITHOUT NOTICE. ACTUAL USABLE FLOOR SPACE MAY VARY FROM STATED FLOOR AREA. E & O.E.



#### Royal Doulton Studio







#### Gainsborough Studio







## Aynsley Studio