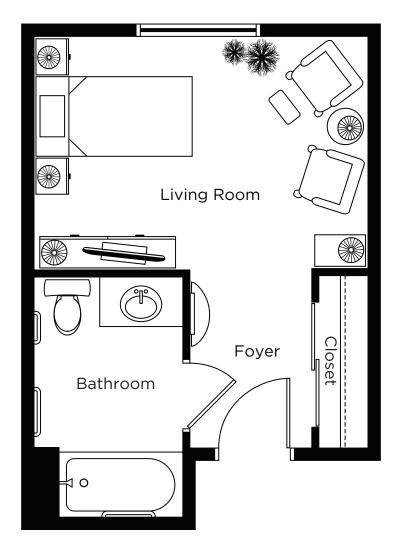

#### Abottsford Studio

355 sq.ft.

ALL ILLUSTRATIONS ARE ARTIST'S CONCEPT PLANS AND SPECIFICATIONS MAY CHANGE WITHOUT NOTICE. ACTUAL USABLE FLOOR SPACE MAY VARY FROM STATED FLOOR AREA. E & O.E.

### Limoge Studio

338 sq.ft.

ALL ILLUSTRATIONS ARE ARTIST'S CONCEPT PLANS AND SPECIFICATIONS MAY CHANGE WITHOUT NOTICE. ACTUAL USABLE FLOOR SPACE MAY VARY FROM STATED FLOOR AREA. E & O.E.