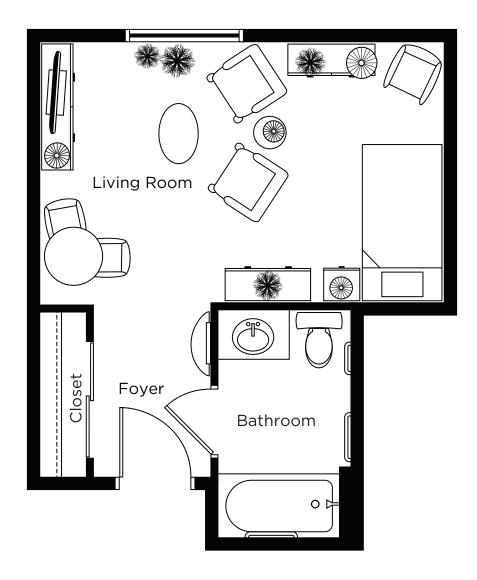

#### Minton Studio

283 sq.ft.

ALL ILLUSTRATIONS ARE ARTIST'S CONCEPT PLANS AND SPECIFICATIONS MAY CHANGE WITHOUT NOTICE. ACTUAL USABLE FLOOR SPACE MAY VARY FROM STATED FLOOR AREA. E & O.E.