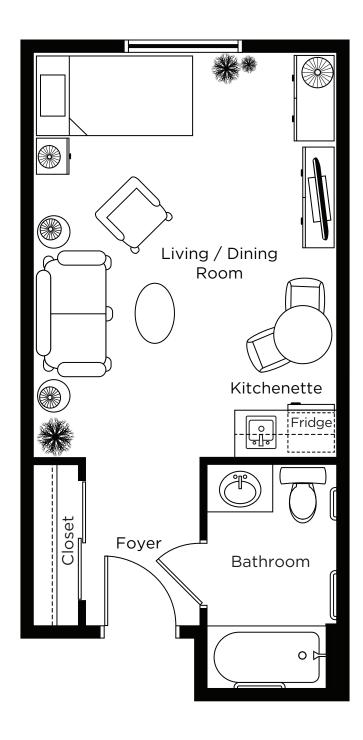

20 Shirley's Brook Drive Kanata • 613-663-2966

# Suite Plans studio



#### Wedgewood Studio







#### Minton Studio

283 sq.ft.



ALL ILLUSTRATIONS ARE ARTIST'S CONCEPT PLANS AND SPECIFICATIONS MAY CHANGE WITHOUT NOTICE. ACTUAL USABLE FLOOR SPACE MAY VARY FROM STATED FLOOR AREA. E & O.E.



#### Dresdin Studio







#### Windebank Studio

Suite Paragon 375 sq.ft.







#### Abottsford Studio

355 sq.ft.



ALL ILLUSTRATIONS ARE ARTIST'S CONCEPT PLANS AND SPECIFICATIONS MAY CHANGE WITHOUT NOTICE. ACTUAL USABLE FLOOR SPACE MAY VARY FROM STATED FLOOR AREA. E & O.E.



### Limoge Studio

338 sq.ft.



ALL ILLUSTRATIONS ARE ARTIST'S CONCEPT PLANS AND SPECIFICATIONS MAY CHANGE WITHOUT NOTICE. ACTUAL USABLE FLOOR SPACE MAY VARY FROM STATED FLOOR AREA. E & O.E.



#### Royal Doulton Studio







#### Gainsborough Studio







## Aynsley Studio