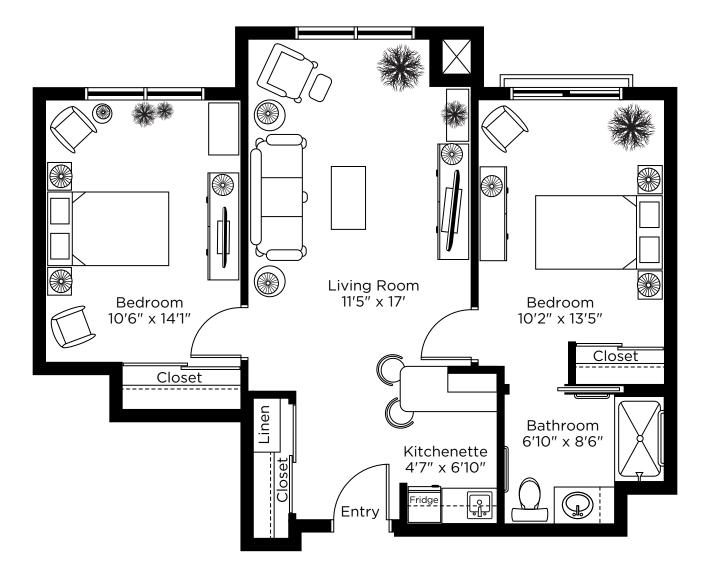

## Suite Plans TWO BEDROOM

ALL ILLUSTRATIONS ARE ARTIST'S CONCEPT PLANS AND SPECIFICATIONS MAY CHANGE WITHOUT NOTICE. ACTUAL USABLE FLOOR SPACE MAY VARY FROM STATED FLOOR AREA. E & O.E.

Petticoat Two Bedroom 798 sq.ft.