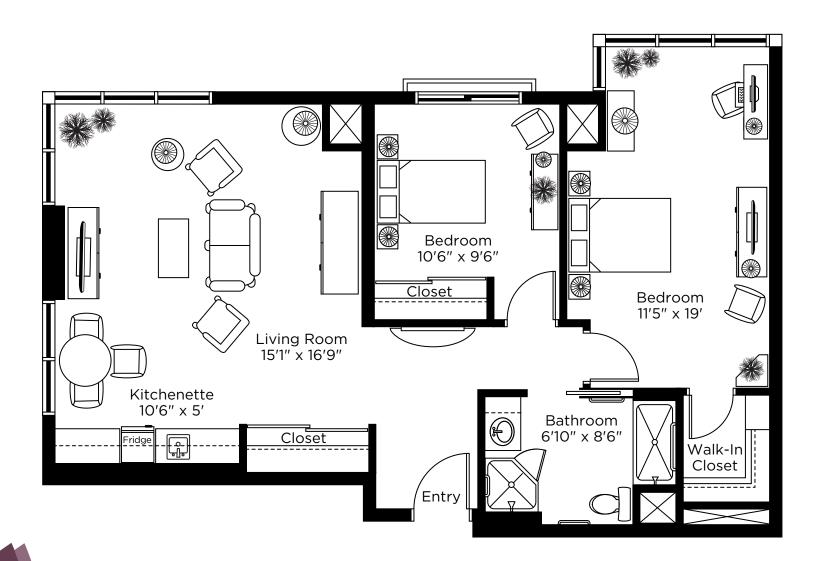

ALL ILLUSTRATIONS ARE ARTIST'S CONCEPT PLANS AND SPECIFICATIONS MAY CHANGE WITHOUT NOTICE. ACTUAL USABLE FLOOR SPACE MAY VARY FROM STATED FLOOR AREA. E & O.E.

Greenwood

Two Bedroom 1005 sq.ft.

ALL ILLUSTRATIONS ARE ARTIST'S CONCEPT PLANS AND SPECIFICATIONS MAY CHANGE WITHOUT NOTICE. ACTUAL USABLE FLOOR SPACE MAY VARY FROM STATED FLOOR AREA. E & O.E.