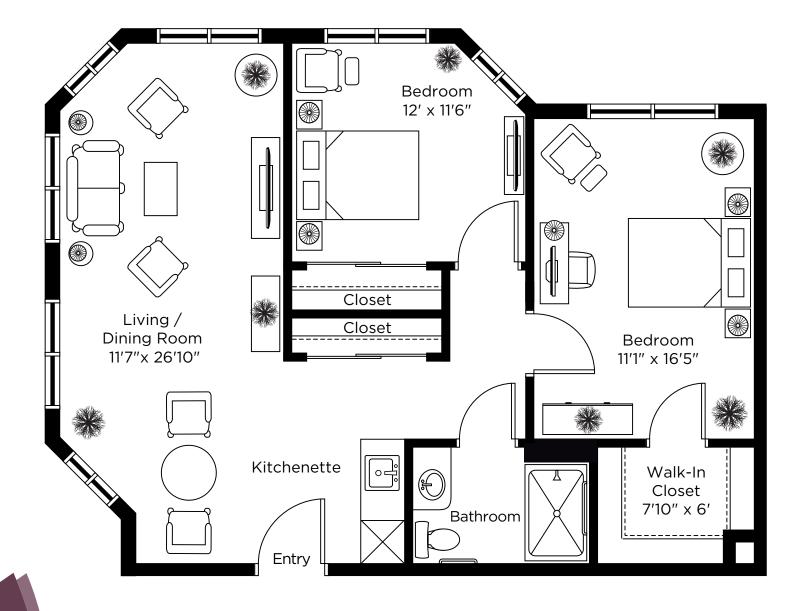

## Two Bedroom

C1 Suite 112 946 sq.ft.

ALL ILLUSTRATIONS ARE ARTIST'S CONCEPT PLANS AND SPECIFICATIONS MAY CHANGE WITHOUT NOTICE. ACTUAL USABLE FLOOR SPACE MAY VARY FROM STATED FLOOR AREA. E & O.E.