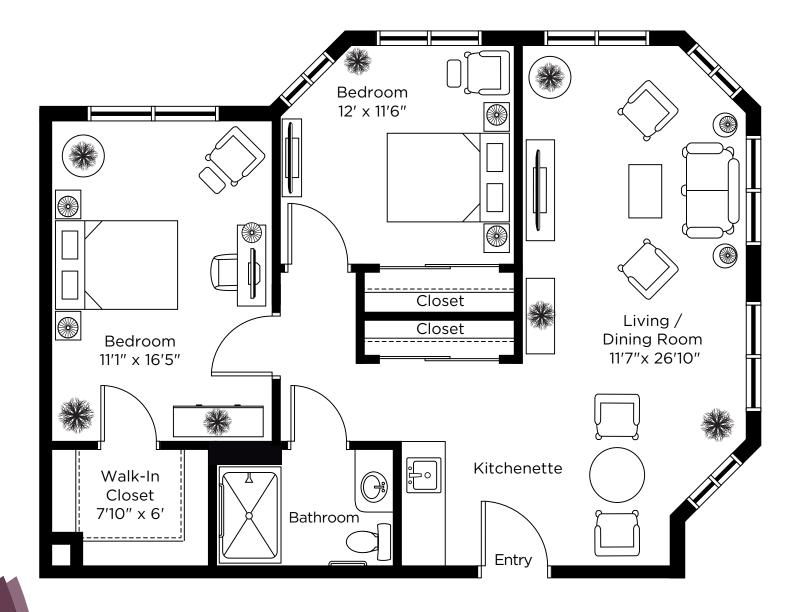

## Two Bedroom

946 sq.ft.

ALL ILLUSTRATIONS ARE ARTIST'S CONCEPT PLANS AND SPECIFICATIONS MAY CHANGE WITHOUT NOTICE. ACTUAL USABLE FLOOR SPACE MAY VARY FROM STATED FLOOR AREA. E & O.E.