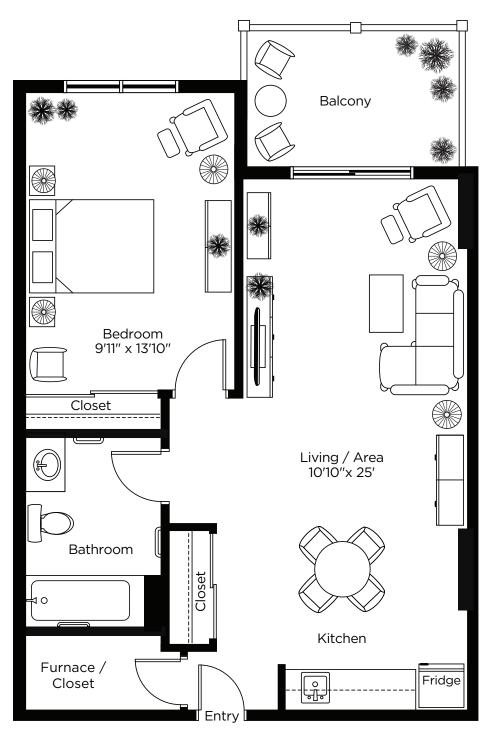

## Nepean One Bedroom 616 sq.ft

ALL ILLUSTRATIONS ARE ARTIST'S CONCEPT PLANS AND SPECIFICATIONS MAY CHANGE WITHOUT NOTICE. ACTUAL USABLE FLOOR SPACE MAY VARY FROM STATED FLOOR AREA. E & O.E.