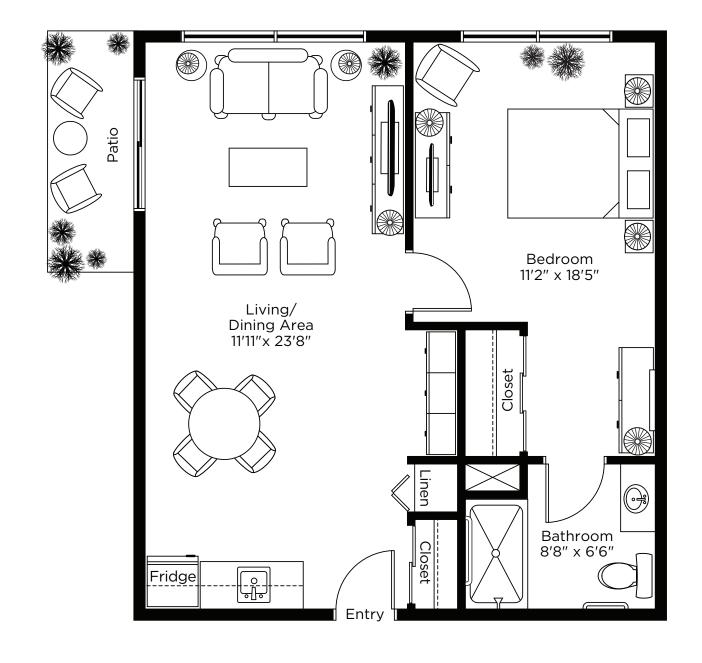

## Franklin One Bedroom <sup>712 sq.ft</sup>

Balcony Bedroom 10'6" × 12' Closet Living / Area 11'x 26'2" Bathroom 0 Þ \*\* Furnace / Closet Kitchen Closet Fridge Entr

ALL ILLUSTRATIONS ARE ARTIST'S CONCEPT PLANS AND SPECIFICATIONS MAY CHANGE WITHOUT NOTICE. ACTUAL USABLE FLOOR SPACE MAY VARY FROM STATED FLOOR AREA. E & O.E.